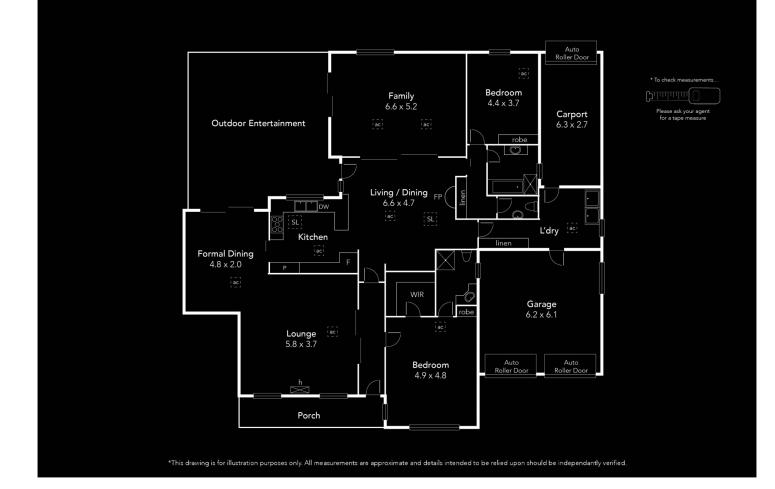

For the non-golfing enthusiasts in the family, this home has much to offer you too. Multiple living areas include a large family room with patio access, a central kitchen from which extends a formal dining area, a large lounge and a casual