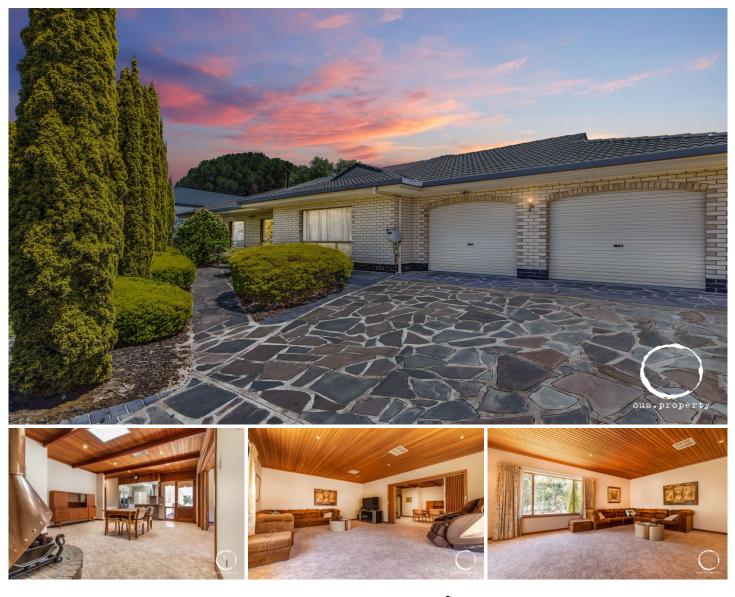

## 35 Pine Lodge Crescent Grange SA

Anyone up for a round of golf? This solid brick home built in 1977 actually boasts a golf course in the backyard, well not quite - you do need to open the back gate to set foot onto the beautiful Grange golf course.

The rear carport with roller door is where your golf buggy will live, and the outdoor entertaining area is the perfect spot in which to relax with a cool drink after your round. Better yet, during international tournaments at Grange Golf Club you can sit comfortably inside or on the rear patio and watch some of the world's best men and women golfers striding down the fairway.

For the non-golfing enthusiasts in the family, this home has much to offer you too. Multiple living areas include a large family room with patio access, a central kitchen from which extends a formal dining area, a large lounge and a casual