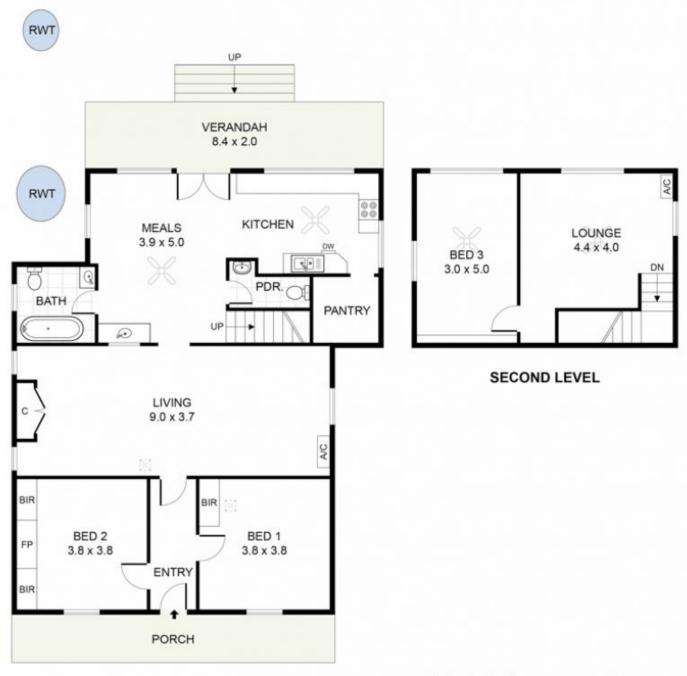

The floor plan is flexible, offering three large bedrooms, a huge living room, open plan kitchen/family plus either a study or play room.

The accommodation is split over two levels two rooms, with a bedroom and the study/playroom, upstairs.

FIRST LEVEL

This drawing is for illustrative purposes only.

All measurements are approximate. Details to be relied upon should be independently verified.