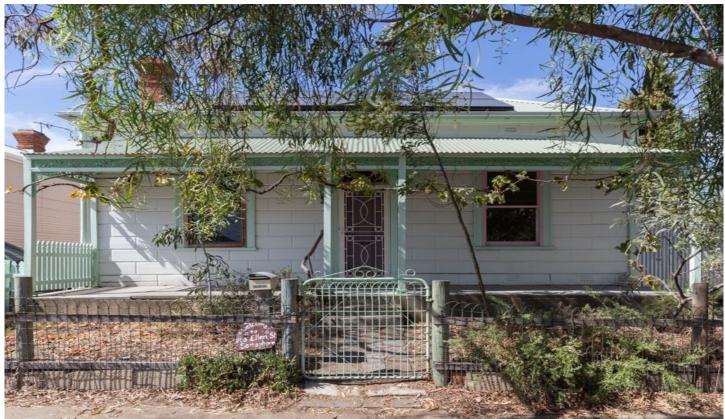

## 18 Ellen Street Semaphore SA

A cute, character cottage with surprising space and floor plan.

Spacious rooms, high ceilings and floor boards are all features of this delightful home.

There has in the past, also been a large extension, almost doubling the size of the home.

The floor plan is flexible, offering three large bedrooms, a huge living room, open plan kitchen/family plus either a study or play room.

The accommodation is split over two levels two rooms, with a bedroom and the study/playroom, upstairs.

Downstairs, to the front of the house are the two main

3 **!=** 1 <del>|=</del>

Land Size: 371 sqm

View: https://www.ous.property/sale/sa/western-b

eachside-suburbs/semaphore/residential/ho

use/6202057

Nick Tuck 7225 9800