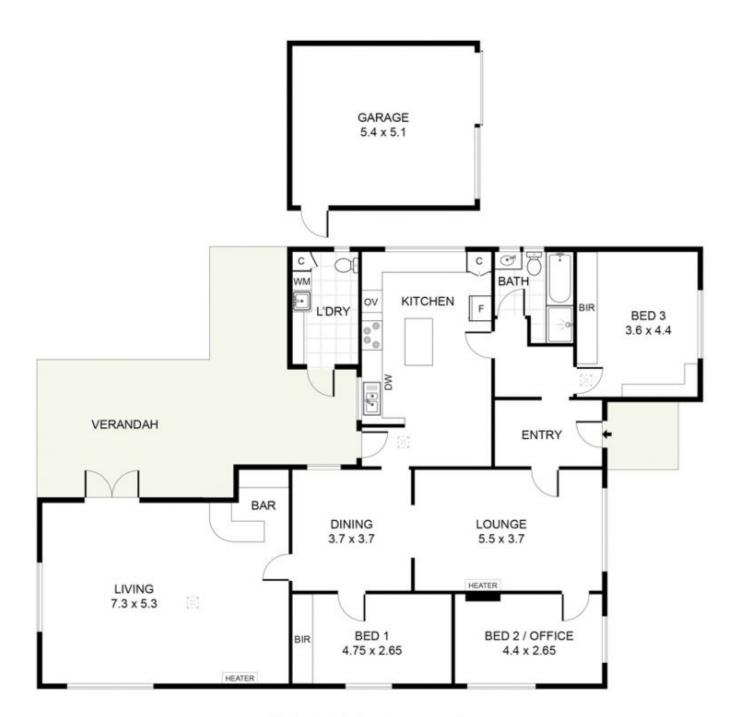

## 523 Henley Beach Road Fulham SA

A double brick, sizeable family home, located on a large corner block of approximately 725 sqm.

Situated on the fringes of Henley Beach, a short walk to the local shops, transport nearby and within the Henley High School catchment area.

This family home offers a wealth of versatile rooms and accommodation comprising 3 bedrooms and 4 living areas.

Currently the living areas are presented as a formal lounge with fireplace, formal dining room, large family room to the rear with bar and gas fire plus, a large kitchen/dining area.

The two main bedrooms have built in robes.

There is a family bathroom with separate laundry and

3 📭 1 🔓 4 🗬

Land Size: 725 sqm

View: https://www.ous.property/sale/sa/western-b

eachside-suburbs/fulham/residential/house/