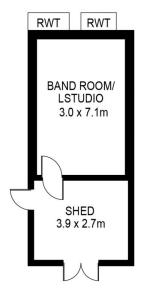

The back yard features a large decked pergola, ideal for entertaining plus a large shed. There is secure undercover parking for 3 cars and a good size garden with a selection of fruit trees.

This property is perfectly located between the beach and the city, and between West Lakes Mall and the burgeoning Port Adelaide and is close to public transport options.