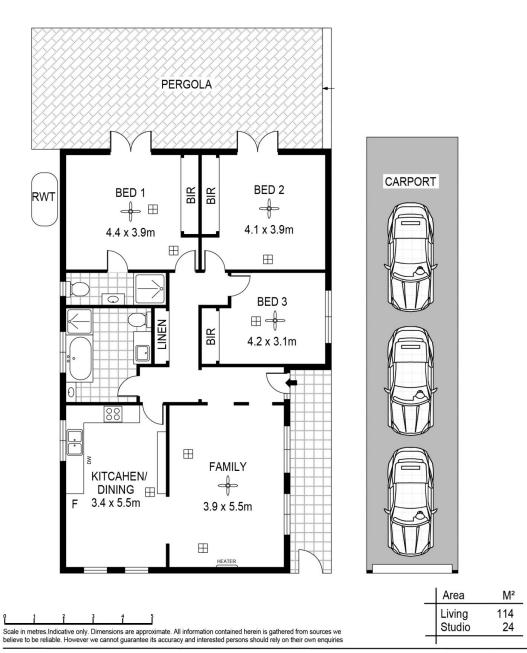

## 2A Hawke Street Albert Park SA

A traditional double brick home on approx. 567m2 block. This is a perfect family home or even first home, its all done just move in!

Modern and spacious, this home is renovated throughout and ticks a lot of boxes. Starting with 3 spacious bedrooms, 2 new bathrooms, open plan and new kitchen/dine area, ducted reverse cycled air conditioning and a cosy loungeroom with gas fire.

The back yard features a large decked pergola, ideal for entertaining plus a large shed. There is secure undercover parking for 3 cars and a good size garden with a selection of fruit trees.

This property is perfectly located between the beach and the city, and between West Lakes Mall and the burgeoning Port Adelaide and is close to public transport options.