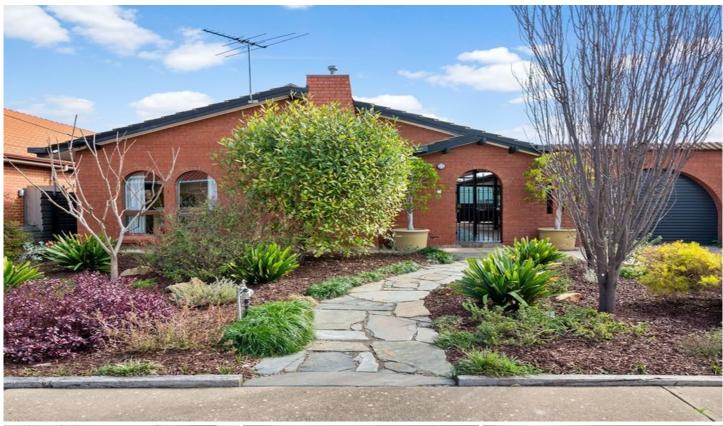

## 2A Hawke Street Albert Park SA

A traditional double brick home on approx. 567m2 block. This is a perfect family home or even first home, its all done just move in!

Modern and spacious, this home is renovated throughout and ticks a lot of boxes. Starting with 3 spacious bedrooms, 2 new bathrooms, open plan and new kitchen/dine area, ducted reverse cycled air conditioning and a cosy loungeroom with gas fire.

The back yard features a large decked pergola, ideal for entertaining plus a large shed. There is secure undercover parking for 3 cars and a good size garden with a selection of fruit trees.

This property is perfectly located between the beach and the city, and between West Lakes Mall and the burgeoning Port Adelaide and is close to public transport options.