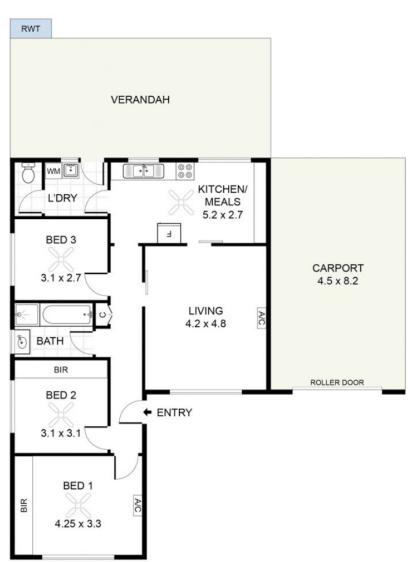

A value for money purchase allowing options in the future.

The existing solid brick home is in need of some TLC. Offering 3 bedrooms, one bathroom, living room and kitchen/meals.

There is plenty of parking space and plenty of yard.