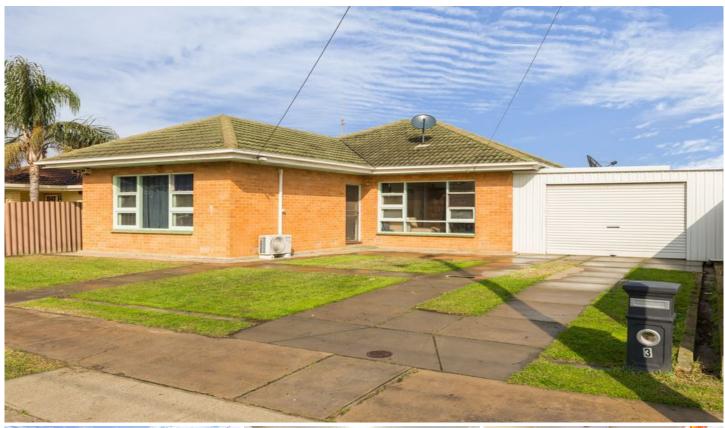

## 3 Beatrice Street Ottoway SA

An original 1960s brick home on a block of approximately 584 sqm.

What to do?.....You decide!

Renovate and/or extend the existing home? Knock down and rebuild on this sizeable block? Knock down and sub-divide (STCC) providing the possibility to build 2 courtyard homes.

A value for money purchase allowing options in the future.

The existing solid brick home is in need of some TLC. Offering 3 bedrooms, one bathroom, living room and kitchen/meals.

There is plenty of parking space and plenty of yard.

3 📭 1 🟪 3 🚘

Land Size: 584 sqm

View : https://www.ous.property/sale/sa/western-b

eachside-suburbs/ottoway/residential/house

/6202070

Nick Tuck 7225 9800