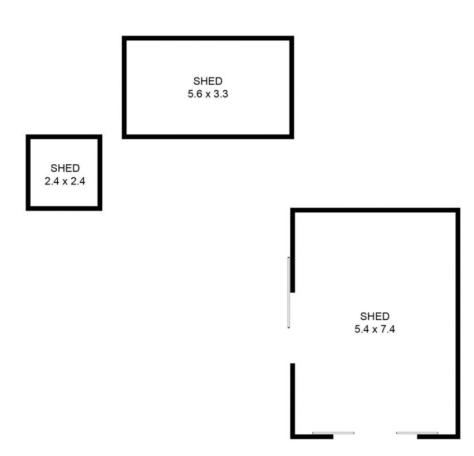

## ous.property









## 3 Beatrice Street Ottoway SA

An original 1960s brick home on a block of approximately 584 sqm.

What to do?.....You decide!

Renovate and/or extend the existing home? Knock down and rebuild on this sizeable block? Knock down and sub-divide (STCC) providing the possibility to build 2 courtyard homes.

A value for money purchase allowing options in the future.

The existing solid brick home is in need of some TLC. Offering 3 bedrooms, one bathroom, living room and kitchen/meals.

There is plenty of parking space and plenty of yard.

3 📭 1 🟪 3 🚘

Land Size: 584 sqm

View : https://www.ous.property/sale/sa/western-b

eachside-suburbs/ottoway/residential/house

/6202070



Nick Tuck 7225 9800