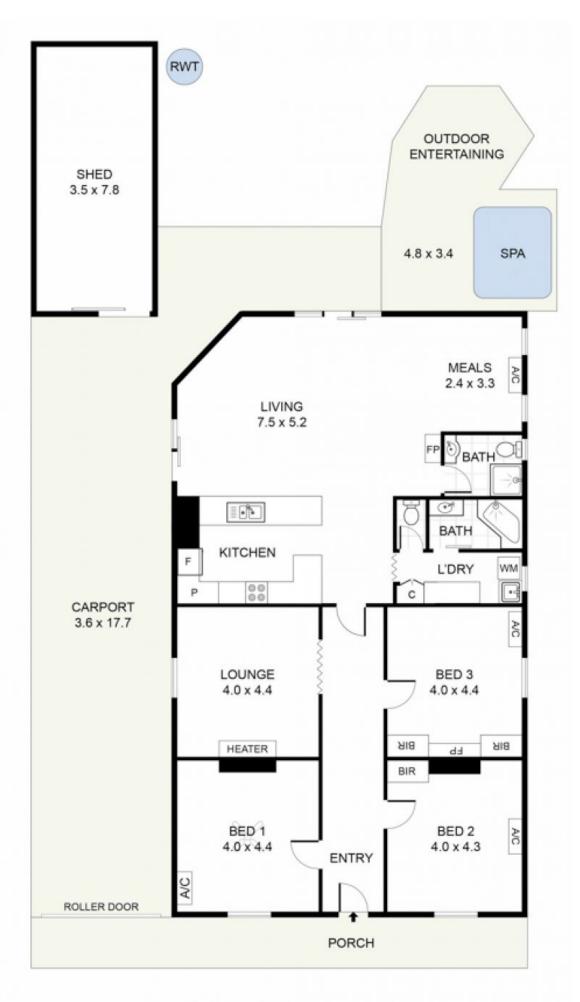

Old meets new in this charming home with four large rooms with fire places and high ceilings leading off the central hallway and through to the extension at the rear of the house.

The extended area of the home offers a modern kitchen and large living/dining area.

Of huge benefit are the two bathrooms, one with a bath and one a new shower room, plus there is a separate laundry.

Outside ticks a lot of boxes:

4 🕮 2 🖺 4 🖨

Land Size: 465 sqm

View : https://www.ous.property/sale/sa/western-b