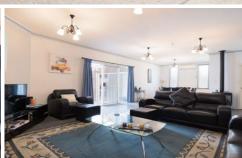

Old meets new in this charming home with four large rooms with fire places and high ceilings leading off the central hallway and through to the extension at the rear of the house.

The extended area of the home offers a modern kitchen and large living/dining area.