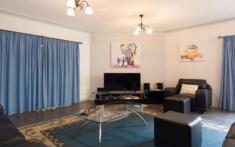

Old meets new in this charming home with four large rooms with fire places and high ceilings leading off the central hallway and through to the extension at the rear of the house.

The extended area of the home offers a modern kitchen and large living/dining area.