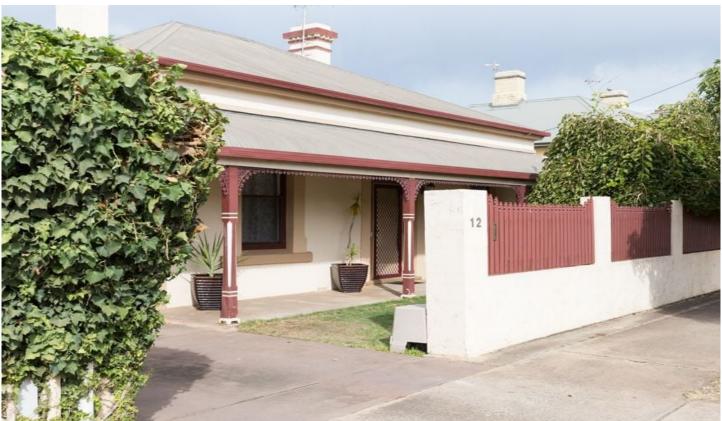

## 12 Martin Street Birkenhead SA

A well presented, spacious and lovingly extended character family home, solid sandstone throughout and positioned on a large enough, yet manageable block of approximately 465 sqm.

Old meets new in this charming home with four large rooms with fire places and high ceilings leading off the central hallway and through to the extension at the rear of the house.

The extended area of the home offers a modern kitchen and large living/dining area.

Of huge benefit are the two bathrooms, one with a bath and one a new shower room, plus there is a separate laundry.

Outside ticks a lot of boxes:

4 🕮 2 🖺 4 🖨

Land Size: 465 sqm

View : https://www.ous.property/sale/sa/western-b