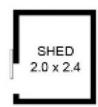

A huge benefit of this block is the rear lane access allowing parking and garaging at the back.

The home is in original condition but has been cared for and maintained over the years.

3 📭 1 🔓 4 🗬

Land Size: 703 sqm