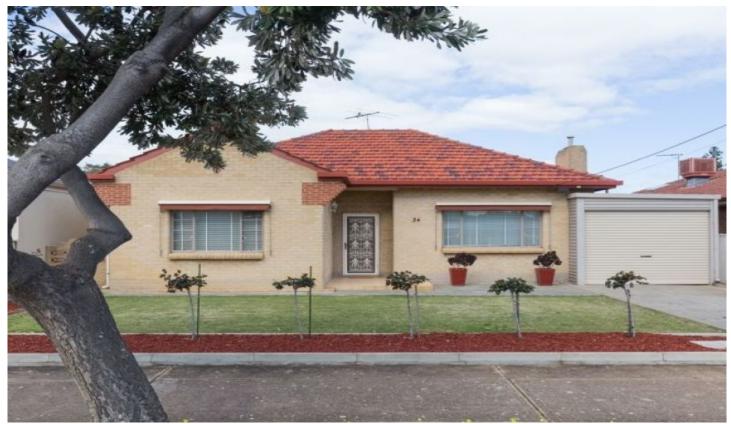

## 34 Recreation Parade Semaphore Park SA

Situated on a large block of approximately 703 sqm and just a 500 metre walk to the beach, this is a classic, double brick home with scope to make it what you wish.

A huge benefit of this block is the rear lane access allowing parking and garaging at the back.

The home is in original condition but has been cared for and maintained over the years.

3 📭 1 🔓 4 🗬

Land Size: 703 sqm