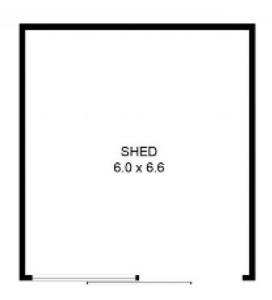

A huge benefit of this block is the rear lane access allowing parking and garaging at the back.

The home is in original condition but has been cared for and maintained over the years.

3 📭 1 🔓 4 🗬

Land Size: 703 sqm