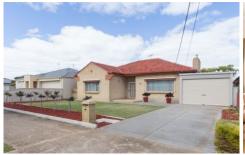

## 34 Recreation Parade Semaphore Park SA

Situated on a large block of approximately 703 sqm and just a 500 metre walk to the beach, this is a classic, double brick home with scope to make it what you wish.

A huge benefit of this block is the rear lane access allowing parking and garaging at the back.

The home is in original condition but has been cared for and maintained over the years.

3 📭 1 🔓 4 🗬

Land Size: 703 sqm