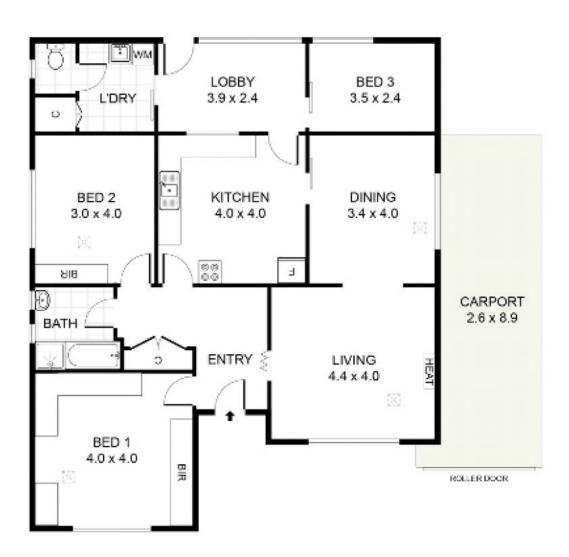

## 34 Recreation Parade Semaphore Park SA

Situated on a large block of approximately 703 sqm and just a 500 metre walk to the beach, this is a classic, double brick home with scope to make it what you wish.

Whether it is to renovate and keep, extend into a large family home, rent out or even re-develop!

There is the potential to build your dream home in this prime location or subdivide (Council approval already in place) and build two.

A huge benefit of this block is the rear lane access allowing parking and garaging at the back.

The home is in original condition but has been cared for and maintained over the years.

3 📭 1 🔓 4 🗬

Land Size: 703 sqm