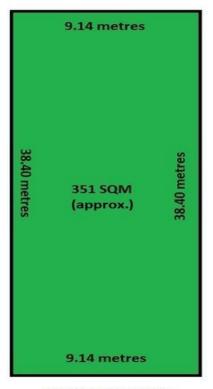

## **3 Haynes Crescent Woodville South SA**

An opportunity exists to build your new family home in the ever popular Woodville South location.

A wide 9.14metre frontage allows for a double garage which adds great flexibility to your house design.

## Land Size : 351 sqm View : https://ww

: https://www.ous.property/sale/sa/western-b eachside-suburbs/woodville-south/residenti al/land/6202135

Nick Tuck 7225 9800