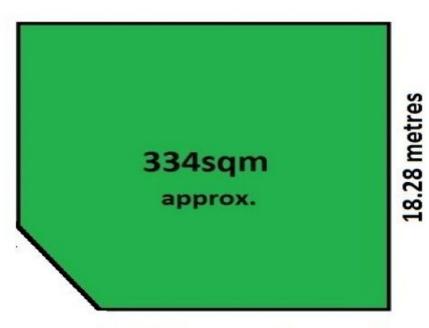

## Underdale

18.26 metres (approx)

No more hunting for a well proportioned block- here it is!

This is not a skinny split block like most, this is a fantastic corner allotment offering a block size of 18.28 m x 18.26 metres totalling 334 sqm (approximately).

Land Size: 334 sqm

View: https://www.ous.property/sale/sa/western-b

eachside-suburbs/underdale/residential/land

/6202136

Nick Tuck 7225 9800