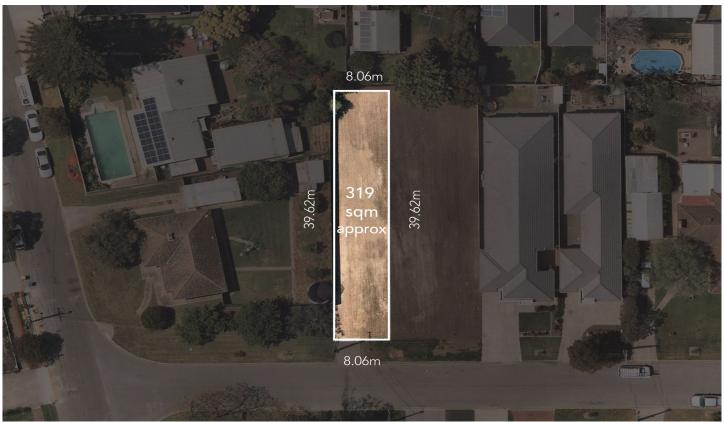

## 2b Phillips Street Henley Beach South SA

Brilliantly located, this parcel of land could be the perfect place to create your dream home.

What a great way to start the new year by acquiring 319m2 (approx.) of prime land ripe for development in Henley Beach South.

**Price** : \$ 450,000 **Land Size** : 319 sqm

View: https://www.ous.property/sale/sa/western-b

eachside-suburbs/henley-beach-south/resid

ential/land/6202146

Laz Ouslinis 7225 9800