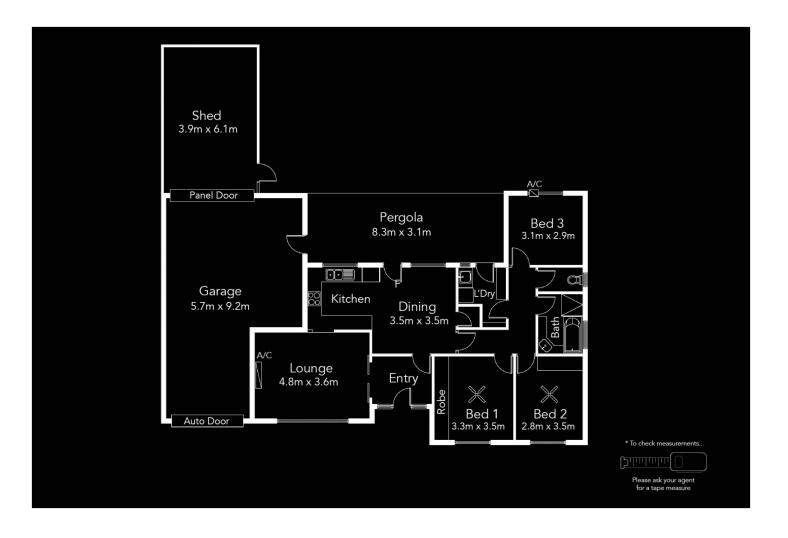

## 34 Greenfield Crescent West Lakes Shore SA

Providing everything you need with scope for a little improvement, this classic three bedroom family home sits happily in the heart of beautiful West Lakes Shore.

Offering a pleasing street presence and a generous 19.81m frontage, the 603m2 block provides plenty of room for families and is an ideal prospect for first home buyers, investors and developers (STCC).

Features include:

? Immaculate condition, built in 1975