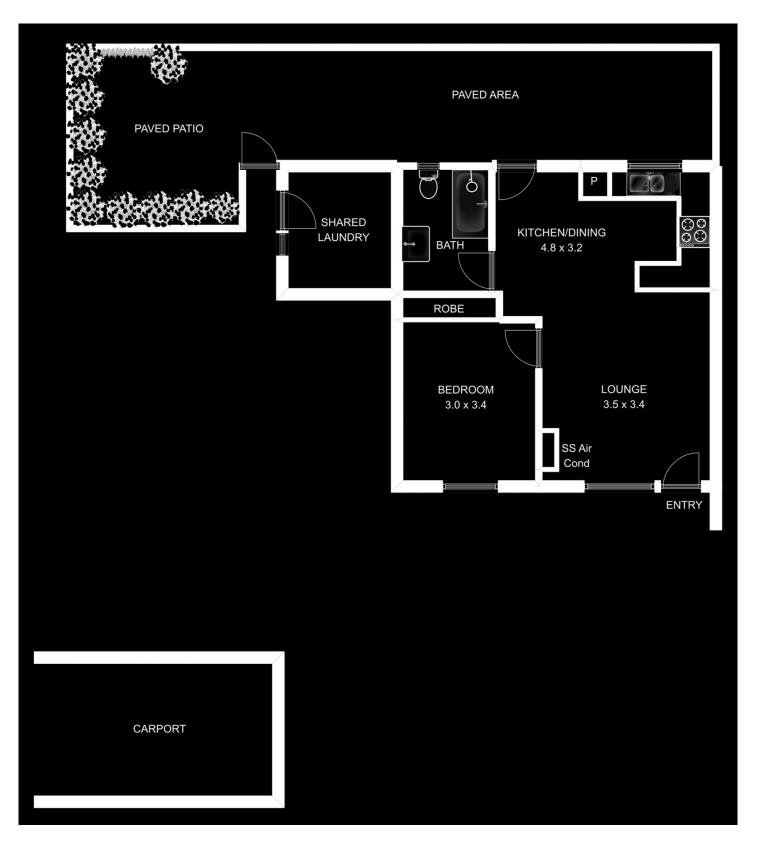

## 1 🍋 1 📛 1 🚘

| <b>Building Size</b> | : 49 sqm |
|----------------------|----------|
| Land Size            | : 14 sam |

View

: https://www.ous.property/lease/sa/weste rn-beachside-suburbs/lockleys/residenti al/unit/6202158