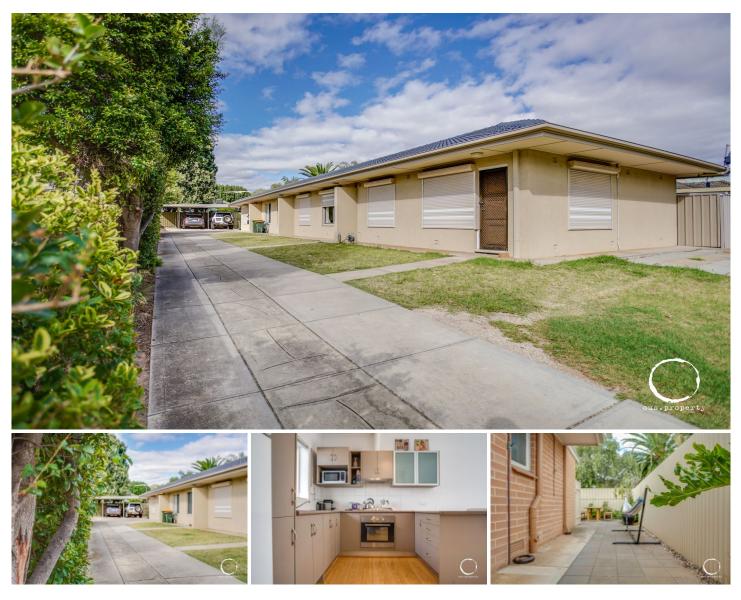

## 4/32 Main Street Lockleys SA

Walking through the property you will notice that everything is done for you a freshly rendered exterior, freshly painted and a private space to accommodate all your needs.

The main bedroom has lovely North facing orientation and accommodates room for a double bed. The Savvy kitchen offers, builtin pantry, stainless steel appliances and quality cabinetry which should impress.

This property is also fitted with a Panasonic wall unit with inverted air-conditioning, lovely lounge area, kitchen and this unit offers low maintenance living.

Nestled in the heart of Lockleys this property is close to public transport and attractive parks and gardens close. It's not to be missed and will appeal to anyone wanting to downsize or prefer low maintenance living.