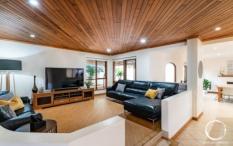

## 9 Westminster Avenue Fulham Gardens SA

- \*\*View by appointment Please contact Nick Tuck\*\*
- \*\* Please refer to the last image re: policies & procedures amidst COVID-19 \*\*

The 1980's was an exciting and progressive decade, reflected in the big architectural changes we saw in home designs. Cathedral ceilings, wall panelling, timber ceilings and exposed beams were popular. They created homes with interest, warmth and a heightened sense of space.