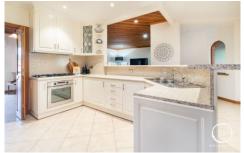

## 9 Westminster Avenue Fulham Gardens SA

- \*\*View by appointment Please contact Nick Tuck\*\*
- \*\* Please refer to the last image re: policies & procedures amidst COVID-19 \*\*

The 1980's was an exciting and progressive decade, reflected in the big architectural changes we saw in home designs. Cathedral ceilings, wall panelling, timber ceilings and exposed beams were popular. They created homes with interest, warmth and a heightened sense of space.