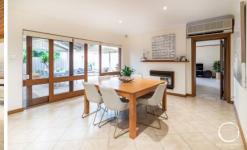

## 9 Westminster Avenue Fulham Gardens SA

- \*\*View by appointment Please contact Nick Tuck\*\*
- \*\* Please refer to the last image re: policies & procedures amidst COVID-19 \*\*

The 1980's was an exciting and progressive decade, reflected in the big architectural changes we saw in home designs. Cathedral ceilings, wall panelling, timber ceilings and exposed beams were popular. They created homes with interest, warmth and a heightened sense of space.