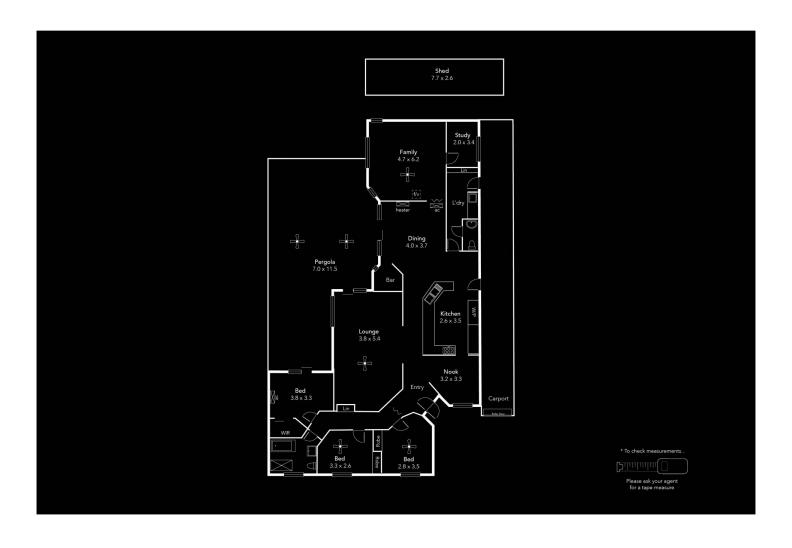

## 9 Westminster Avenue Fulham Gardens SA

- \*\*View by appointment Please contact Nick Tuck\*\*
- \*\* Please refer to the last image re: policies & procedures amidst COVID-19 \*\*

The 1980's was an exciting and progressive decade, reflected in the big architectural changes we saw in home designs. Cathedral ceilings, wall panelling, timber ceilings and exposed beams were popular. They created homes with interest, warmth and a heightened sense of space.

Built in 1983, 9 Westminster Avenue encompasses the best of those architectural features blended with sophisticated updates to create a bold and beautiful home for 2020 living.

All three bedrooms feature floating floors and robes, while the master bedroom boasts a walk-in robe and sliding door

3 📭 1 🔓 3 🗬

Land Size: 614 sqm

View : https://www.ous.property/sale/sa/western-b

eachside-suburbs/fulham-gardens/residenti

al/house/6202173

Nick Tuck 7225 9800