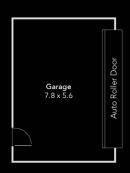

Just three years young, the quality workmanship and striking contemporary architecture has created a home of distinction perfectly balanced with fabulous liveability.

Features a double garage with auto roller door accessed directly from the rear laneway. The alfresco is set for stylish entertaining and boasts a built-in BBQ with a delightful low maintenance garden beyond.

## Lower Floor

| Area (Estimate only) |                       |
|----------------------|-----------------------|
| Lower Living         | 165.91 m²             |
| Upper Living         | 87.31 m <sup>2</sup>  |
| Alfresco             | 22.80 m²              |
| Garage               | 43.56 m²              |
| Total                | 319.67 m <sup>2</sup> |