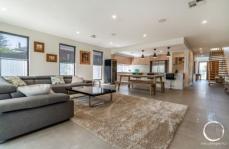

Just three years young, the quality workmanship and striking contemporary architecture has created a home of distinction perfectly balanced with fabulous liveability.

Features a double garage with auto roller door accessed directly from the rear laneway. The alfresco is set for stylish entertaining and boasts a built-in BBQ with a delightful low maintenance garden beyond.