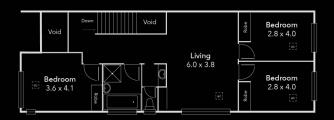

Three of the four bedrooms with built-in robes are located

4 🚐 2 🚝 2 😭

Land Size: 320 sqm

View: https://www.ous.property/lease/sa/western-

beachside-suburbs/henley-beach/residential

/house/6202176

Tayla Pett 0403 995 108

## Lower Floor

| Area (Estimate only) |                       |
|----------------------|-----------------------|
| Lower Living         | 165.91 m²             |
| Upper Living         | 87.31 m <sup>2</sup>  |
| Alfresco             | 22.80 m²              |
| Garage               | 43.56 m²              |
| Total                | 319.67 m <sup>2</sup> |

## Upper Floor

<sup>\*</sup>This drawing is for illustration purposes only. All measurements are approximate and details intended to be relied upon should be independantly verified.