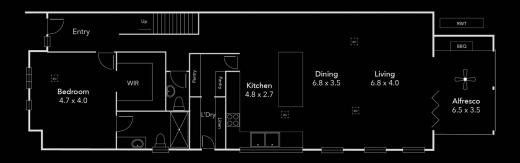

## Lower Floor

| Area (Estimate only) |                       |
|----------------------|-----------------------|
| Lower Living         | 165.91 m²             |
| Upper Living         | 87.31 m <sup>2</sup>  |
| Alfresco             | 22.80 m²              |
| Garage               | 43.56 m²              |
| Total                | 319.67 m <sup>2</sup> |