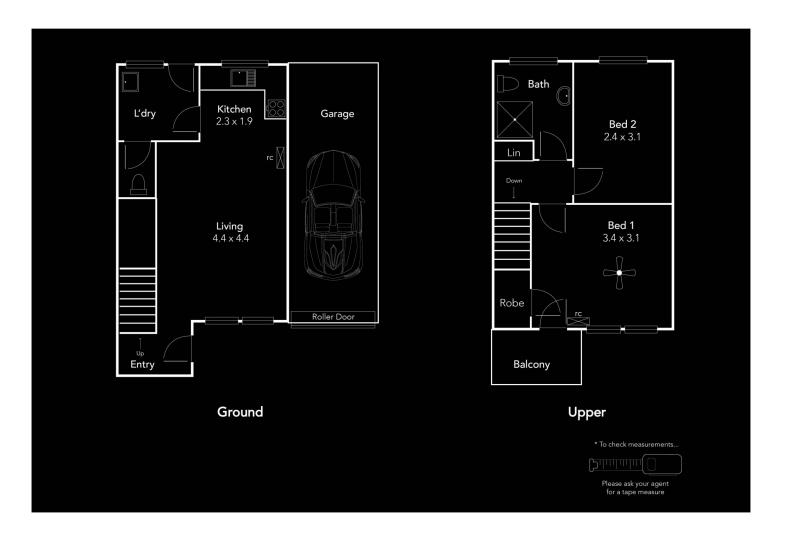

In a small group of just eight double brick units, number one takes pole position and is certainly the pick of the bunch for first home buyers or investors. Aside from the outstanding location, fabulous features that make this unit a brilliant buy include:

- ? secure carport with roller door alongside the unit
- ? additional driveway parking
- ? master bedroom with a balcony, walk-in robe, r/c a/c and