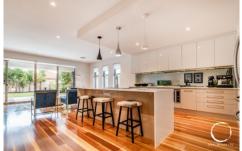

Nine foot ceilings and exquisite Spotted Gum timber flooring highlight the top to bottom visual appeal while the floorplan's generous dimensions add to the capacious essence of this home.

Downstairs the master bedroom is best described as a blissful parental retreat. Enjoy the convenience of two built-in robes, a walk-in robe and a truly desirable ensuite but revel in the seamless transition to your private courtyard, where the gentle breeze wafts through your