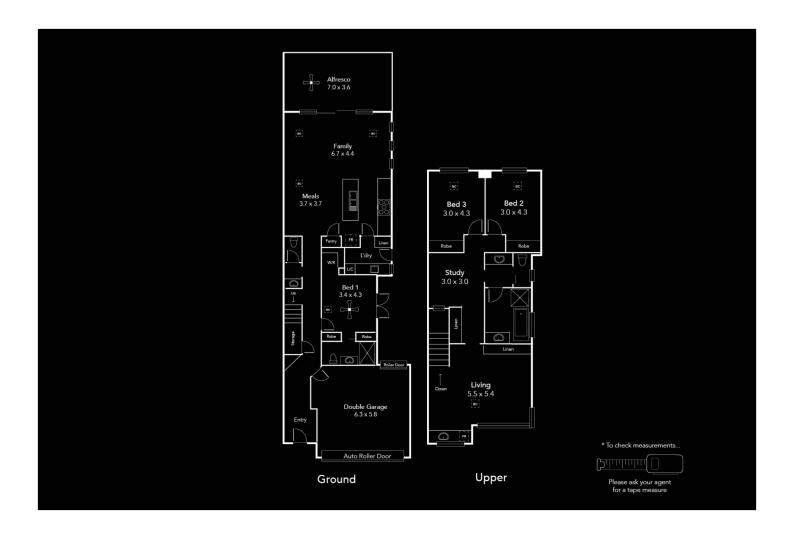

## 28a Webb Street Henley Beach SA

Built in 2014 with impressive design and flawless finishes throughout, this executive property offers streamlined family living in considerable luxury. Greeted by solid limestone fencing and Western Red Cedar front porch detailing, the mood is set for tasteful decadence at every turn.

Nine foot ceilings and exquisite Spotted Gum timber flooring highlight the top to bottom visual appeal while the floorplan's generous dimensions add to the capacious essence of this home.

Downstairs the master bedroom is best described as a blissful parental retreat. Enjoy the convenience of two built-in robes, a walk-in robe and a truly desirable ensuite but revel in the seamless transition to your private courtyard, where the gentle breeze wafts through your

3 🗀 2 📛 2 🖨

**Price** : \$ 890,000 **Land Size** : 354 sgm

View: https://www.ous.property/sale/sa/western-b

eachside-suburbs/henley-beach/residential/

house/6202198

Laz Ouslinis 7225 9800