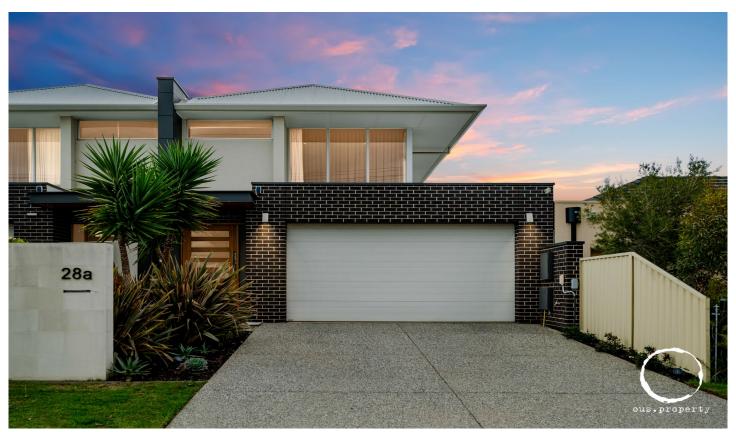

## 28a Webb Street Henley Beach SA

Built in 2014 with impressive design and flawless finishes throughout, this executive property offers streamlined family living in considerable luxury. Greeted by solid limestone fencing and Western Red Cedar front porch detailing, the mood is set for tasteful decadence at every turn.

Nine foot ceilings and exquisite Spotted Gum timber flooring highlight the top to bottom visual appeal while the floorplan's generous dimensions add to the capacious essence of this home.

Downstairs the master bedroom is best described as a blissful parental retreat. Enjoy the convenience of two built-in robes, a walk-in robe and a truly desirable ensuite but revel in the seamless transition to your private courtyard, where the gentle breeze wafts through your