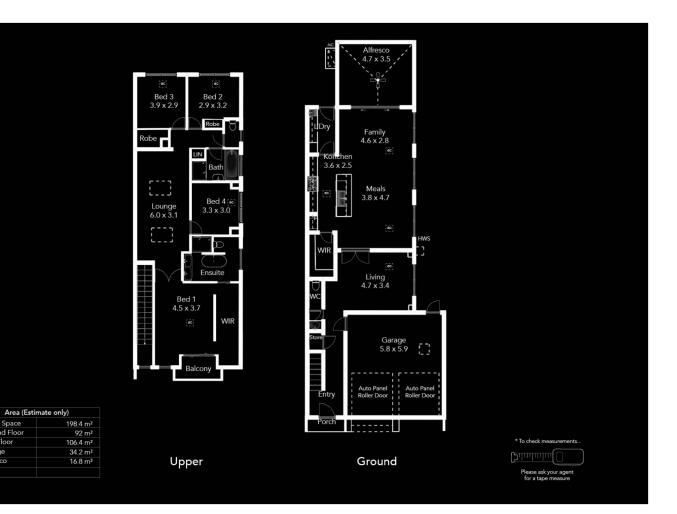

4 🗀 2 🚍 2 🖨

**Price** : \$ 785,000 **Land Size** : 301 sgm

View: https://www.ous.property/sale/sa/western-b

eachside-suburbs/grange/residential/house/

6202204

Laz Ouslinis 7225 9800

Living Space
Ground Floor
First Floor
Garage
Alfresco