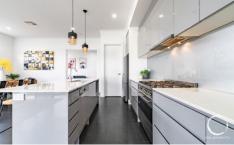

The contemporary kitchen offers stainless steel Smeg appliances, large pantry, glass splashback, dishwasher, stone bench tops and high end cabinetry. This is perfect for the master chef, overlooking the living zone and through to the outside.