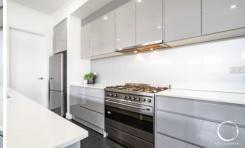

The contemporary kitchen offers stainless steel Smeg appliances, large pantry, glass splashback, dishwasher, stone bench tops and high end cabinetry. This is perfect for the master chef, overlooking the living zone and through to the outside.