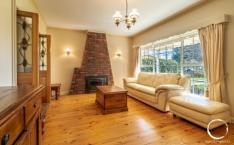

Built in 1966 and set on 585sqm, the solid double-brick home has a warm, cosy feel with neutral colour tones and wooden floorboards throughout the bedrooms and lounge. The large north-facing living area has an original gas fireplace and a large window that overlooks the established front garden.