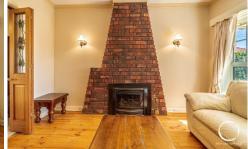

Built in 1966 and set on 585sqm, the solid double-brick home has a warm, cosy feel with neutral colour tones and wooden floorboards throughout the bedrooms and lounge. The large north-facing living area has an original gas fireplace and a large window that overlooks the established front garden.