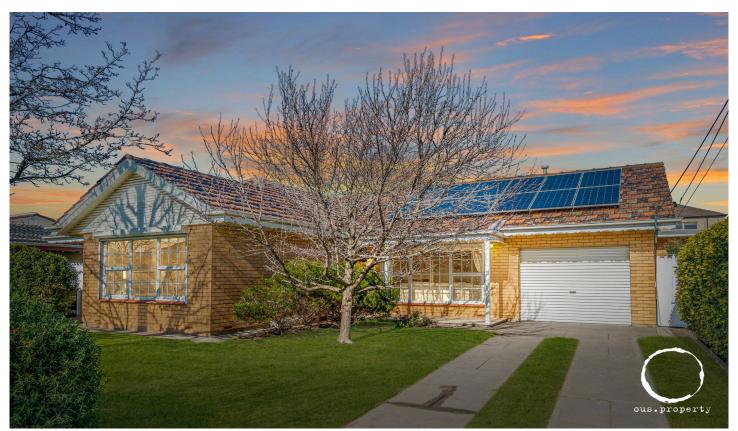

## 12 Beltana Street Flinders Park SA

Located in a quiet street in popular Flinders Park, this charming 3-bedroom Colonial home offers loads of potential and strong capital growth. Simply move in or renovate, the choice is yours.

Built in 1966 and set on 585sqm, the solid double-brick home has a warm, cosy feel with neutral colour tones and wooden floorboards throughout the bedrooms and lounge. The large north-facing living area has an original gas fireplace and a large window that overlooks the established front garden.