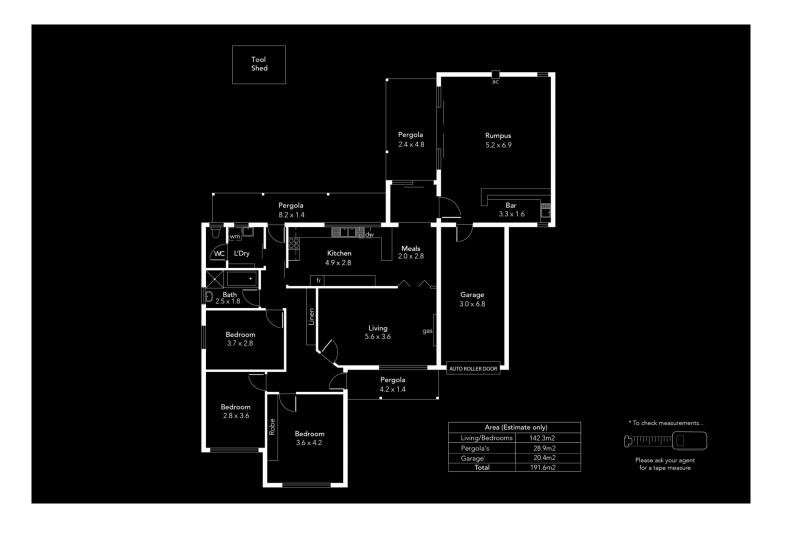

## 12 Beltana Street Flinders Park SA

Located in a quiet street in popular Flinders Park, this charming 3-bedroom Colonial home offers loads of potential and strong capital growth. Simply move in or renovate, the choice is yours.

Built in 1966 and set on 585sqm, the solid double-brick home has a warm, cosy feel with neutral colour tones and wooden floorboards throughout the bedrooms and lounge. The large north-facing living area has an original gas fireplace and a large window that overlooks the established front garden.

Leading from the living area is the casual dining area and original kitchen with Fisher & Pykel double draw dishwasher. A skylight above the breakfast bar lets in plenty of natural light as does the large window at the sink that overlooks the pretty backyard.