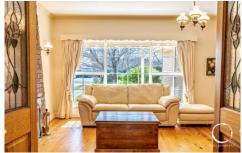

Built in 1966 and set on 585sqm, the solid double-brick home has a warm, cosy feel with neutral colour tones and wooden floorboards throughout the bedrooms and lounge. The large north-facing living area has an original gas fireplace and a large window that overlooks the established front garden.