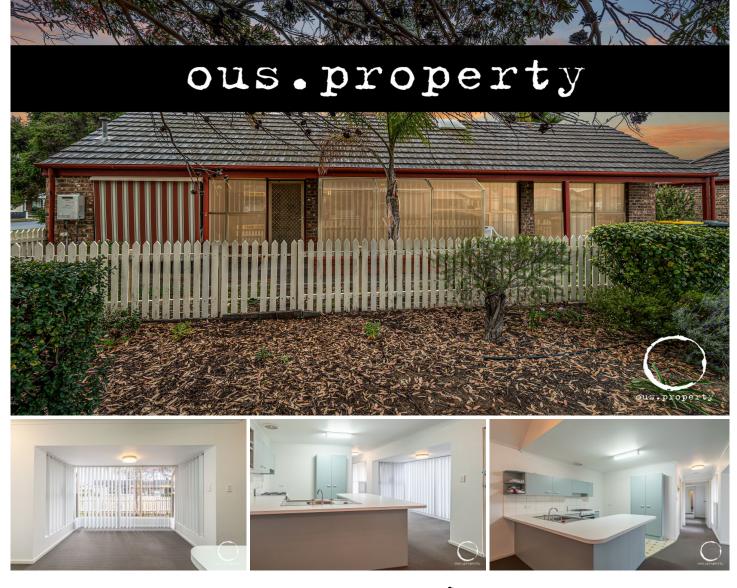

## 1/100 Wills Street Peterhead SA

Cute as a button and perfectly presented behind a picket fence, this one bedroom homette built in 1990 is home sweet home for single buyers, or the perfect addition to an investor's portfolio.

The location is superb, centrally located in Peterhead within walking distance of everything you could need. Abundant shops, cafes and eateries, easy public transport, the Port District Football Club, the riverbank and the esplanade are all within a pleasant stroll.

This low maintenance home offers fabulous value to first home buyers, downsizers and investors, with spacious rooms, fresh paint and contemporary carpet in natural tones.

Raked ceilings enhance the light and airy feel created by