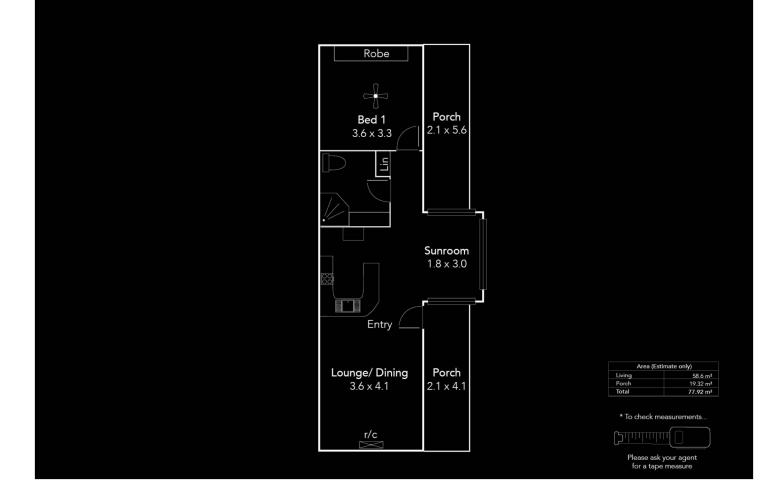

## 1/100 Wills Street Peterhead SA

Cute as a button and perfectly presented behind a picket fence, this one bedroom homette built in 1990 is home sweet home for single buyers, or the perfect addition to an investor's portfolio.

This low maintenance home offers fabulous value to first home buyers, downsizers and investors, with spacious rooms, fresh paint and contemporary carpet in natural tones.

Raked ceilings enhance the light and airy feel created by