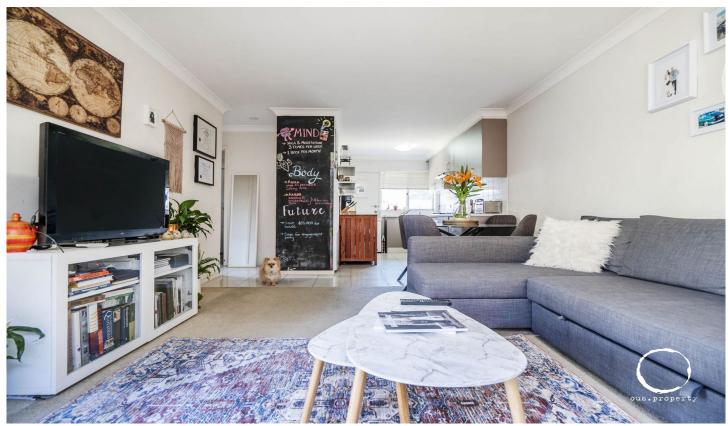

## 3/7 Henry Street Plympton SA

Sought after ground floor renovated unit in a small group of only 6 offering a great location - 10 minute walk to tram (much less to bus), walk to Kurralta Park shopping centre, Plympton Primary School and Weigall Oval Reserve where you can picnic and watch horses train, and central to the city and Bay. - Large master bedroom with air-conditioner, ceiling fan and built-in robe - Open living/lounge with split reverse cycle air-conditioner, Updated bathroom with laundry facilities & Own private rear yard.