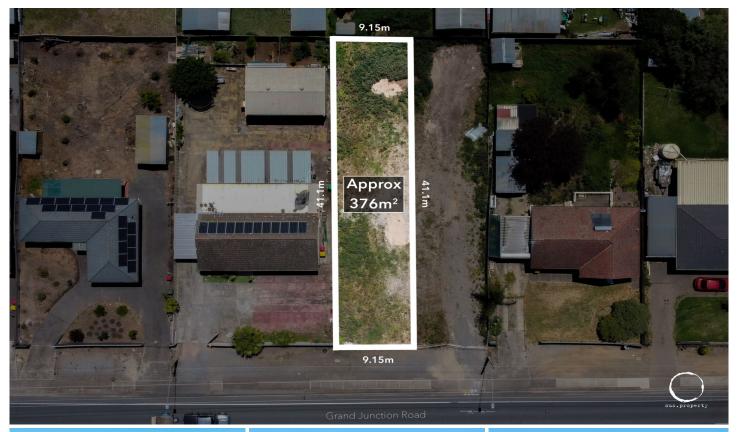

## 1135 Grand Junction Road Hope Valley SA

This 376sqm allotment with 9.15m street frontage presents an irresistible opportunity to build an impressive dream home with 5-star features on a low-maintenance block within this gently elevated location.

**Price** : \$ 270,000 **Land Size** : 376 sqm

View: https://www.ous.property/sale/sa/north-north

-east-suburbs/hope-valley/residential/land/6

704034

Laz Ouslinis 7225 9800

Phil Tropeano 7225 9800