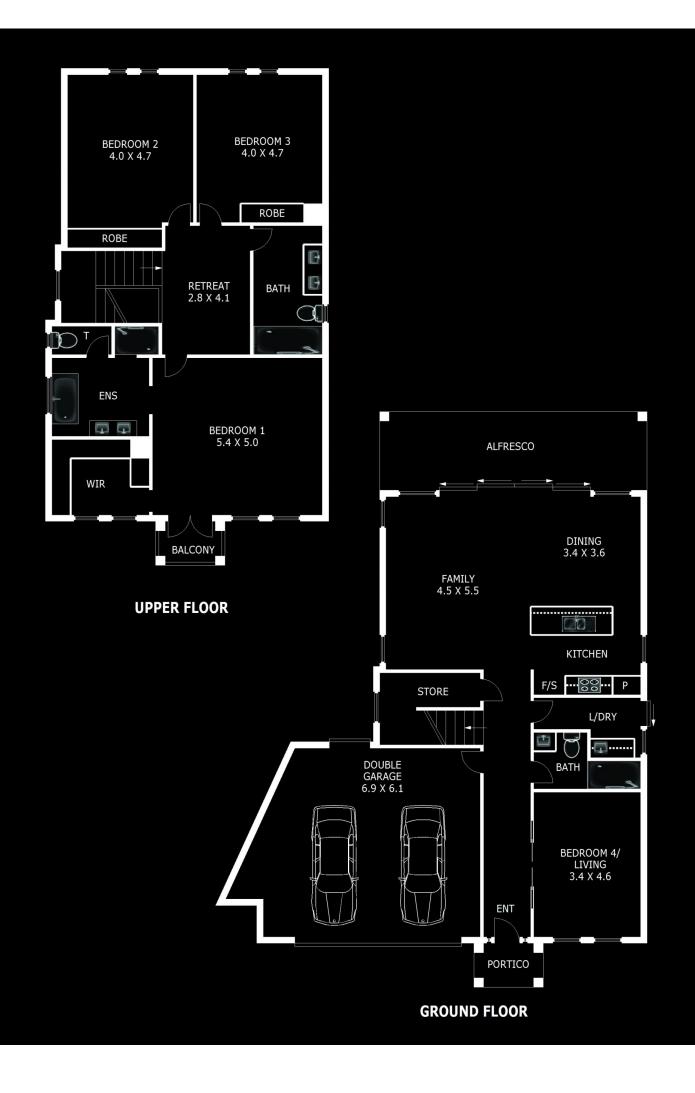

On the ground level you will find a huge open plan

## 4 🛤 3 🏪 2 🛱

Land Size : 369 sqm

View : https://www.ous.property/lease/sa/westernbeachside-suburbs/west-beach/residential/h ouse/6908034

Lisa Kernot 7225 9800

Savvina Kouros 7225 9800