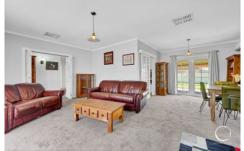

Located a pleasant stroll from all these perks is a classic 1960's ranch-style, double brick all-rounder. Flaunting big bedrooms and a spacious L-shaped living and dining room typical of the era, this updated family home warmly welcomes you to the liveable and loveable Lockleys lifestyle.

The 702sqm block (approx.) with 22m frontage features a secure carport and off-street parking. The generous floorplan incorporates an inviting outdoor entertainment area, three big bedrooms, open plan living plus a sparkling new kitchen, bathroom and laundry.