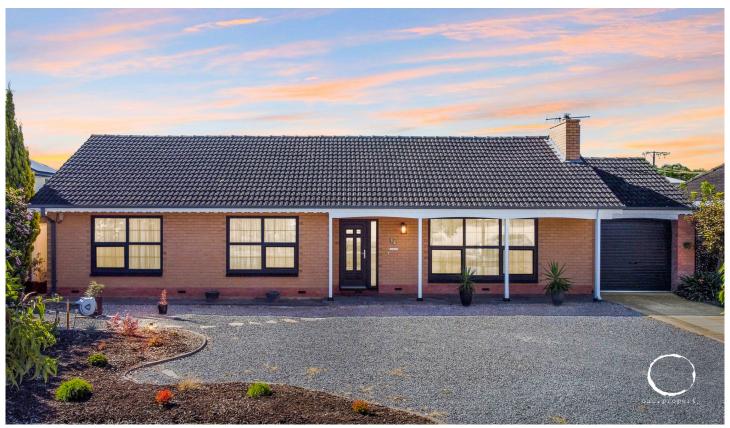

## 13 Wentworth Street Lockleys SA

When your neighbourhood includes the River Torrens Linear Park trail, a championship golf course and a fabulous local reserve boasting a playground and multiple sporting clubs, family life is looking rosy!

Located a pleasant stroll from all these perks is a classic 1960's ranch-style, double brick all-rounder. Flaunting big bedrooms and a spacious L-shaped living and dining room typical of the era, this updated family home warmly welcomes you to the liveable and loveable Lockleys lifestyle.

The 702sqm block (approx.) with 22m frontage features a secure carport and off-street parking. The generous floorplan incorporates an inviting outdoor entertainment area, three big bedrooms, open plan living plus a sparkling new kitchen, bathroom and laundry.