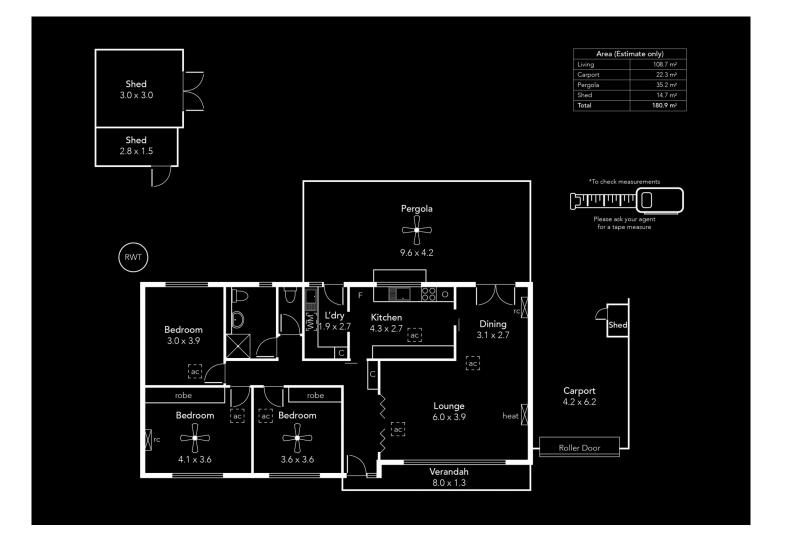

The 702sqm block (approx.) with 22m frontage features a secure carport and off-street parking. The generous floorplan incorporates an inviting outdoor entertainment area, three big bedrooms, open plan living plus a sparkling new kitchen, bathroom and laundry.