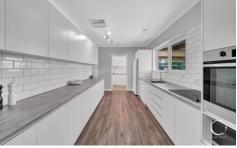

The 702sqm block (approx.) with 22m frontage features a secure carport and off-street parking. The generous floorplan incorporates an inviting outdoor entertainment area, three big bedrooms, open plan living plus a sparkling new kitchen, bathroom and laundry.