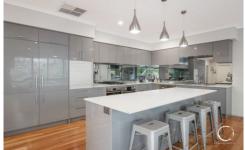

## Features Include:

- $3\ x$  Extra-Large Bedrooms, master with Built in Robes & ensuite
- Light filled open plan living and dining, with separate front

3 📭 2 🔓 1 😭

**View :** https://www.ous.property/lease/sa/north-north-ea st-suburbs/banksia-park/residential/house/69539 29