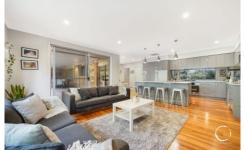

## Features Include:

- $3\ x$  Extra-Large Bedrooms, master with Built in Robes & ensuite
- Light filled open plan living and dining, with separate front

3 📭 2 🔓 1 😭

**View :** https://www.ous.property/lease/sa/north-north-ea st-suburbs/banksia-park/residential/house/69539 29