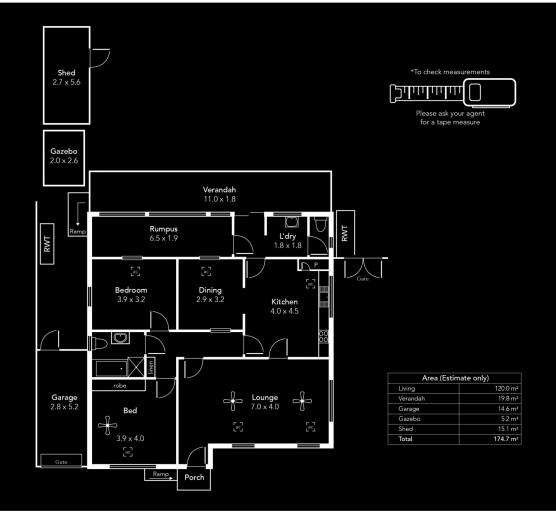

## 14 Rodgers Avenue Henley Beach South SA

Rodgers Avenue? where your new dreams begin.

Situated on a beautiful tree lined street, surrounded by luxury homes in the highly desirable location of Henley Beach South. This 1950's home resides on approx. 741sqm of land with a considerable street frontage of 17.37m this sale presents exciting options for renovators, developers and family buyers to build that dream home.