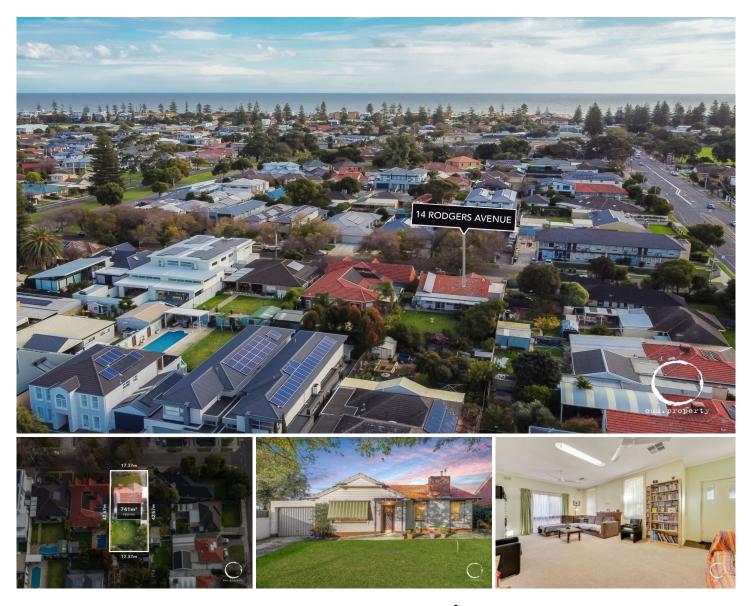

## 14 Rodgers Avenue Henley Beach South SA

Rodgers Avenue? where your new dreams begin.

Situated on a beautiful tree lined street, surrounded by luxury homes in the highly desirable location of Henley Beach South. This 1950's home resides on approx. 741sqm of land with a considerable street frontage of 17.37m this sale presents exciting options for renovators, developers and family buyers to build that dream home.

Perfect for families also within walking distance is a selection of excellent schools including Henley Beach

2 🎮 1 🚔 1 🛱

Land Size : 741 sqm

View : https://www.ous.property/sale/sa/western-b eachside-suburbs/henley-beach-south/resid ential/land/7011033