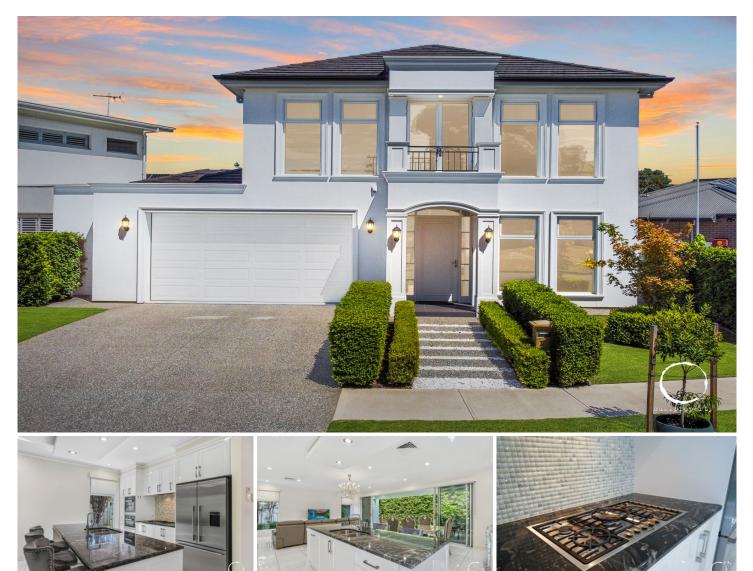

## 15B Fawnbrake Crescent West Beach SA

Fawnbrake Crescent has some truly beautiful new houses & this home does not disappoint. Located a short 30 second walk to Linear Park Walking Trail where you can enjoy mornings walking & evenings taking your kids down to the river to pat the horses. The escape from life whilst walking along the wetlands is truly relaxing.

So close to Adelaide Airport, West Beach and the City of Adelaide.

The house itself is gorgeous. The attention to detail is present in every room. Split over two levels of family living, the design is impressive & there is plenty of room for the entire family. The perfect combination of heritage & modern styles.

On the ground level you will find a huge open plan