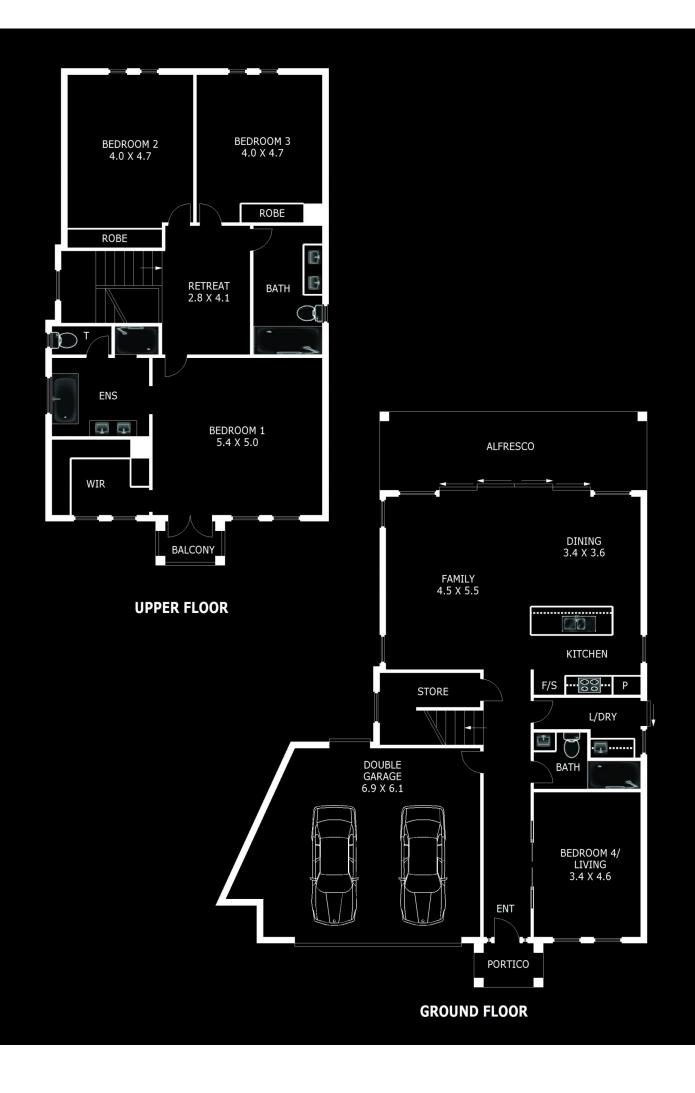

On the ground level you will find a huge open plan

## 4 🛤 3 🚔 2 🚘

- Land Size : 369 sqm
- View : https://www.ous.property/lease/sa/westernbeachside-suburbs/west-beach/residential/h ouse/7117898