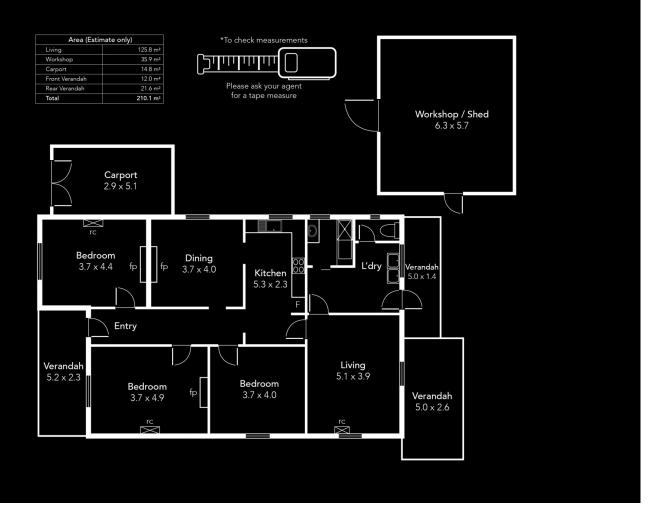

## 19 Poole Avenue Woodville South SA

Standing steadfast on a valuable 780sqm (approx.) corner allotment since 1925, this classic bungalow wears many hats while contemplating a rosy future.

Whether it's to be your first home, family home, investment, renovation or development project (stcc), the handy-to-everywhere location and extendable floorplan boasting rooms of grand proportions earn this property five gold stars.

Combining the romance of almost 100-year-old charisma with kitchen and bathroom updates, the rustic charm of authentic timber floorboards complements soaring decorative ceilings and quaint fireplaces.