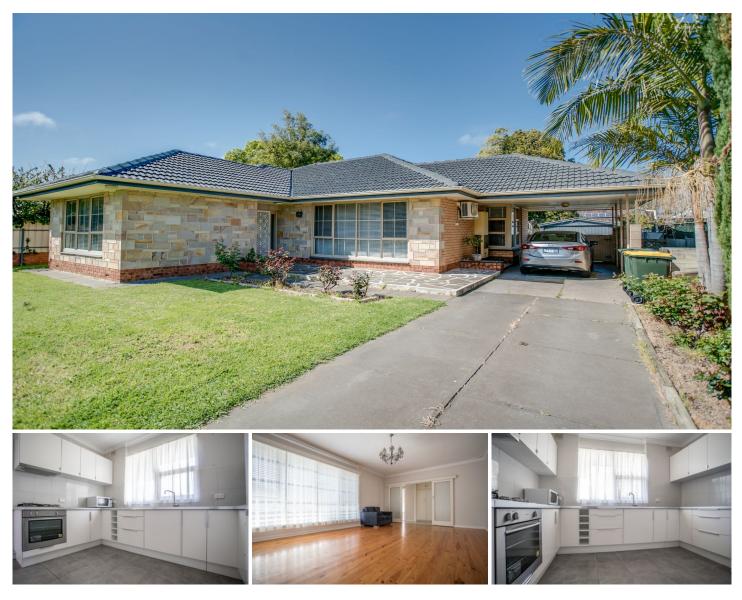

## 57 Fulham Park Drive Lockleys SA

This Quaint family home in the beautiful suburb of Lockleys is a stone's throw from the Linear Park bike track and within walking distance of the Fulham Park Preschool.

Stepping through to the light-filled living area you'll feel right at home with the creature comforts you have come to expect like reverse cycle air-conditioning and the timeless polished floorboards accenting character and charm throughout.

The recently updated kitchen offers an abundance of cupboard space and sets the scene for the perfect family dinner.

Features Include:

- Updated Kitchen with Stainless Steel Appliances