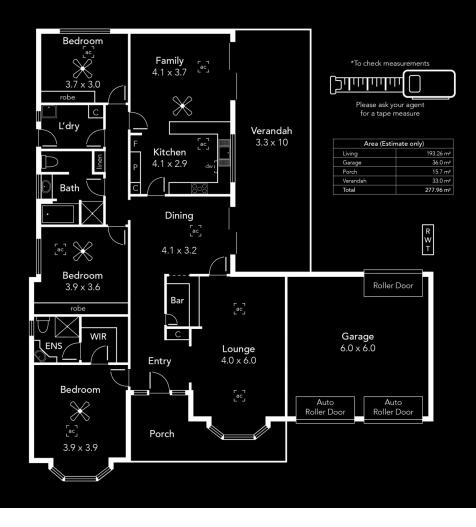

## 20 Prinse Street West Beach SA

A home of many talents, this quaint colonial charmer with picturesque cottage gardens is ready for magic beginnings and fairytale endings.

Boasting 733sqm behind 18.5m street frontage, it is superbly positioned just 400m from the sun-drenched beachfront with the River Torrens Linear Park, popular sports fields, local schools, bus stops and beautiful reserves all nearby.