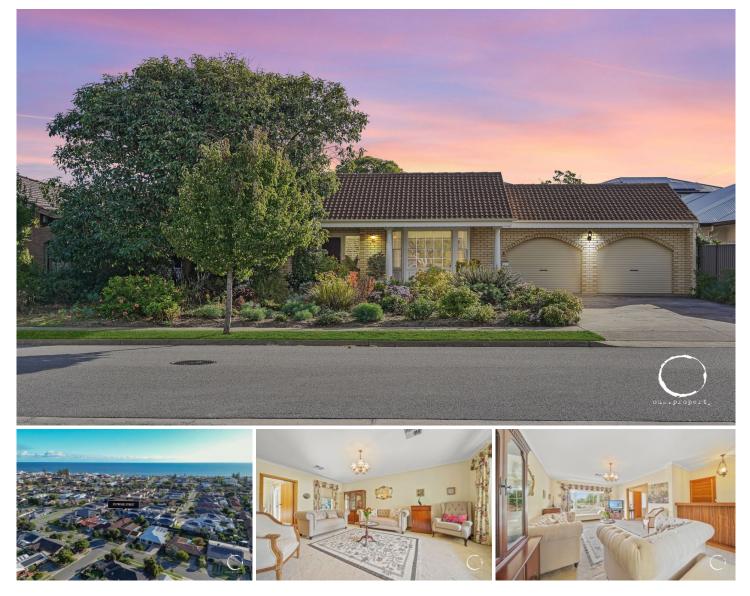

## 20 Prinse Street West Beach SA

A home of many talents, this quaint colonial charmer with picturesque cottage gardens is ready for magic beginnings and fairytale endings.

Boasting 733sqm behind 18.5m street frontage, it is superbly positioned just 400m from the sun-drenched beachfront with the River Torrens Linear Park, popular sports fields, local schools, bus stops and beautiful reserves all nearby.

The premium location backed by outstanding qualities open the door to several exciting opportunities:

1. The spick and span interior would flourish with a modern makeover from a savvy renovator.

2. It might also make way for brand new builds, subject to development approvals of course.