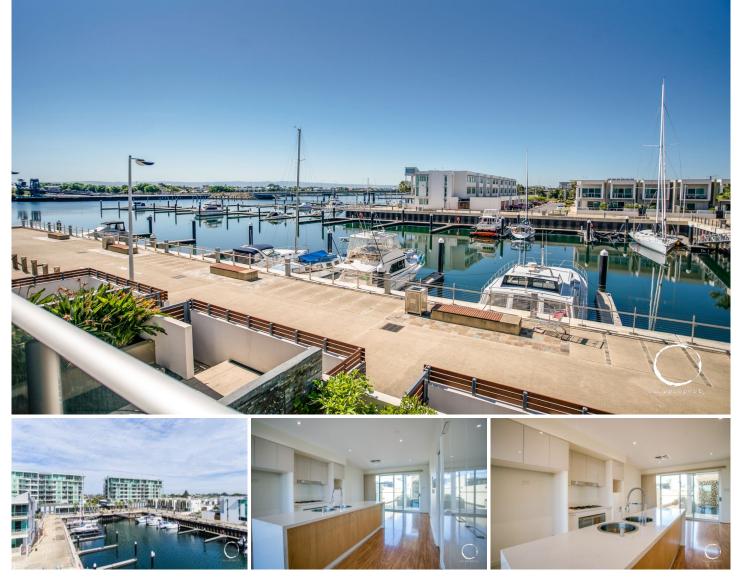

## 16 Pilla Avenue New Port SA

Sensational design and quality, sleek and sophisticated, this waterfront home overlooking the Marina offers the ultimate life-style.

Beautiful open plan living at ground level comprising:

- Spacious dining and lounge with gas fire

- Stylish white 2-pac kitchen with island bench, stainless steel appliances,

900mm oven and 5 burner cooktop all complimented by glass splash backs

and ceaser stone benchtops

- Highly polished floating timber floor
- Powder room
- Under stair storage

- Paved courtyards front and rear offer versatile entertaining with sliding doors