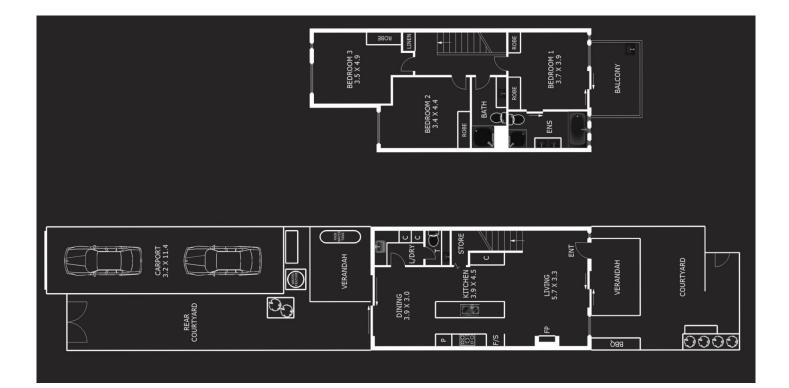

## 3 🛤 2 🚔 2 🚘

Building Size : 265 sqm

View

: https://www.ous.property/lease/sa/weste rn-beachside-suburbs/new-port/residenti al/townhouse/7568155

Sami Haddock 7225 9800