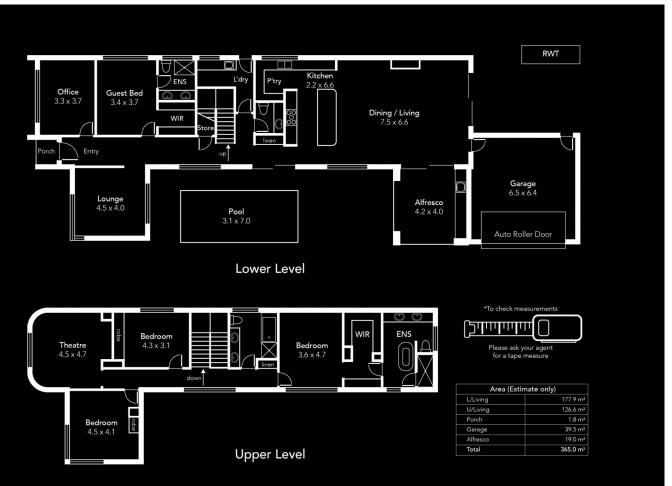

## 1/69 Swan Street Grange SA

Delivering so much more than a simple house and land package, this exquisite designer residence is a luxurious lifestyle waiting to happen.

Spanning the 456sqm corner allotment is a trendsetting 364.8sqm architectural stunner soon to be built by Metro Homes. The next-level design is brimming with star-studded extras - a two storey, four-bedroom, 3.5 bathroom layout showcasing flawless function and form to please the most discerning buyers.

From expansive open plan living and sensational master bedrooms on each level to the formal lounge, separate home office and first floor theatre, effortless family living and entertaining is set to be done in exceptional comfort and style.