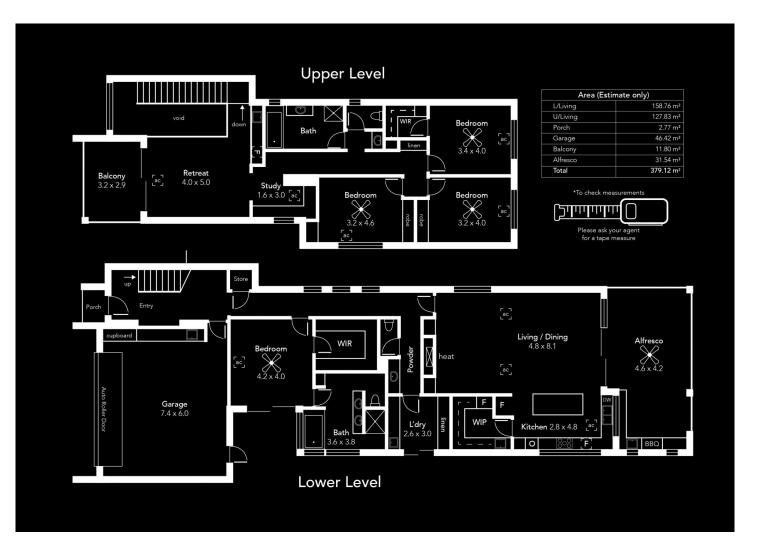

## 10 Charlotte Terrace Grange SA

Introducing a show-stopper, a crowd favourite, a scintillating four bedroom residence of immense presence.

The striking facade features distinctive architectural elements, a hint as to the ravishing interior where a harmonious mood is beautifully enhanced by the subtle interjection of natural wood and stone textures in silky-smooth tones.

Delicious, delightful, daring and decadent? Definitely.

The c.2018 modern luxurious style emanates throughout this two-storey home on a 455sqm allotment as it gazes across a leafy outlook to Kirkcaldy Reserve.

Finished to perfection, this family home delivers fabulous form. You'll find the desirable ground floor master suite and double bedrooms with robes upstairs,

4 🕒 2 📛 2 🖨

**Price** : \$ 1,660,000 **Land Size** : 455 sgm