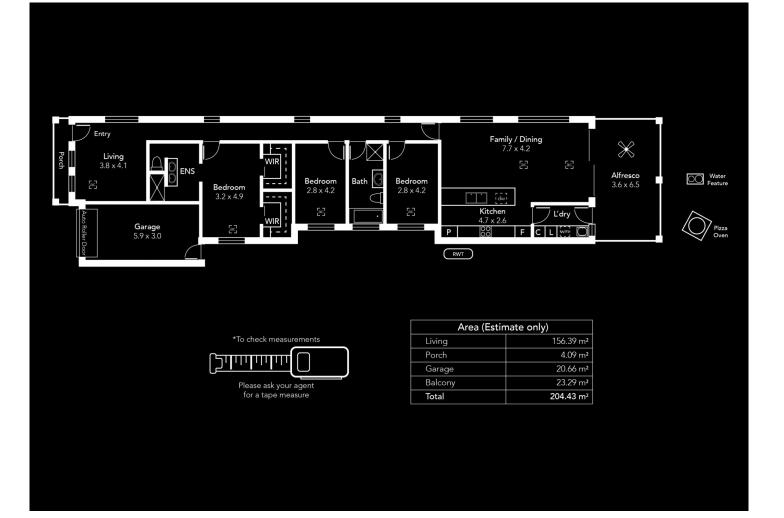

Of the three comfy bedrooms the master shines the brightest - an exceptional couples retreat with dual walk-in robes and a dazzling ensuite featuring a centrepiece wall-hung double vanity.

Two living areas present flexible options for work-from-homers or those who like a quiet escape from energetic family living. The open plan connection to

3 📭 2 🖺 1 🗬

**Price** : \$ 1,125,000 **Land Size** : 369 sgm

View: https://www.ous.property/sale/sa/western-b

eachside-suburbs/grange/residential/house/

7743196

Nick Tuck 7225 9800