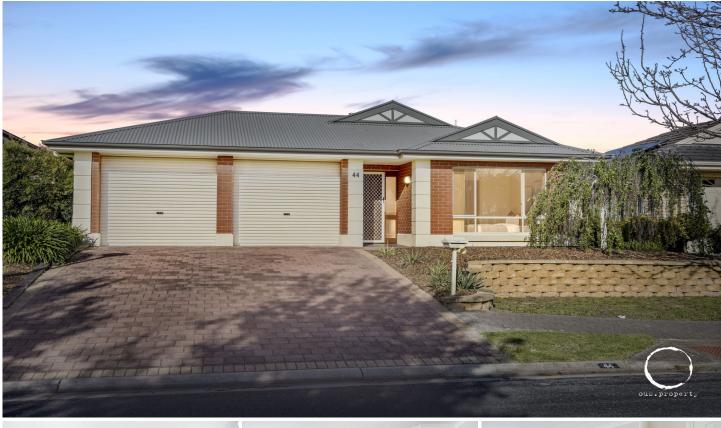

## 44 Bushman Drive Walkley Heights SA

Price guide offers over \$700k

Meet the quintessential three bedroom Aussie family home, 44 Bushman Drive.

We take our hats off to this little beauty enjoying an elevated position on a 450sqm (approx) block, and a short walk to the lush and leafy walking trails at Dry Creek Linear Park. What a top spot for daily walks under the canopy of leafy gum trees with neighbourhood reserves, local shops, and the Dry Creek wetlands all close by!

Built in 2006, she really is a ripper. The double garage has a rear roller door creating an easy passage through to the landscaped backyard. The spick and span gardens are simple to maintain, meaning you have time to relax in the pergola with a cold brew at the end of a long hard day.