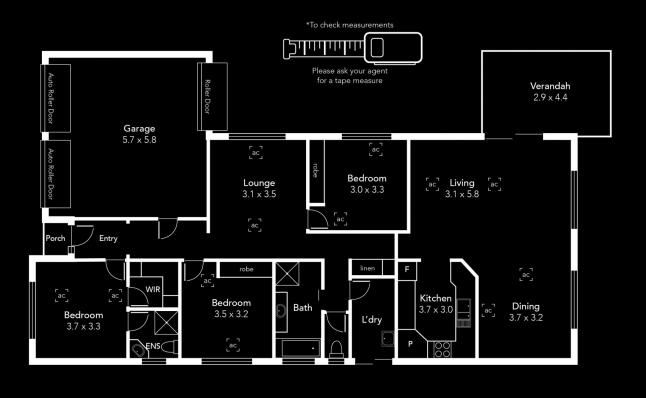

| 3 🏝 | 2 🚔 | 2 🚘 |
|-----|-----|-----|
|-----|-----|-----|

| Price     | :\$780,000    |
|-----------|---------------|
| Land Size | : 450 sqm     |
| View      | : https://www |

w.ous.property/sale/sa/north-north -east-suburbs/walkley-heights/residential/ho use/7749281