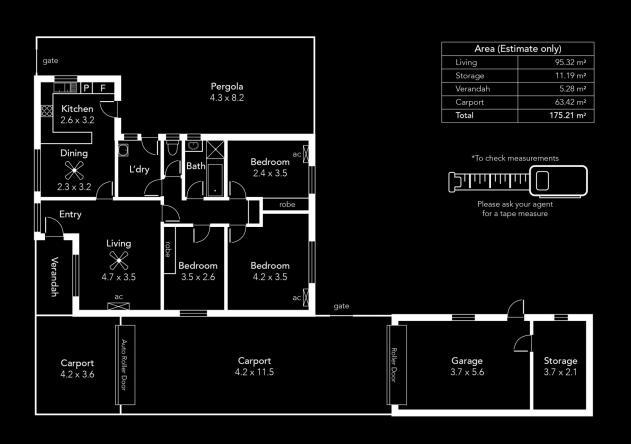

This 591sqm block is spacious, safe and secure so kids and pets will give it a hearty thumbs-up. The lengthy carport extends to a secure garage with a storeroom or rumpus beyond, so vehicles, boats and workshop projects are easily accommodated. And the plus-sized pergola structure gets a big tick for being ready to help home entertainers create their designer outdoor space.