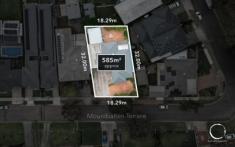

Occupying a generous 585sqm block (approx) with wide and welcoming 18.29m street frontage (approx), this classic c.1969 three bedroom home sits on arguably one of the best streets bordering lush and leafy trails along the River Torrens Linear Park.