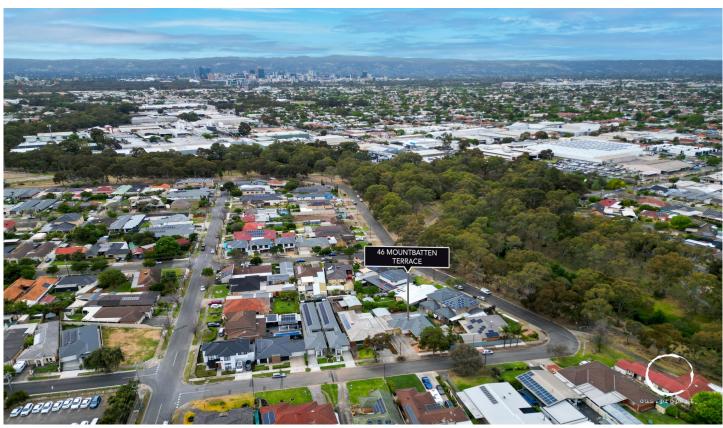

## 46 Mountbatten Terrace Flinders Park SA

When location is high on your priority list, Flinders Park is a chart-topper. Everyone loves Finders Park, described by locals as "warm and friendly" and "clean and green" with "country feels in the middle of suburbia."

Occupying a generous 585sqm block (approx) with wide and welcoming 18.29m street frontage (approx), this classic c.1969 three bedroom home sits on arguably one of the best streets bordering lush and leafy trails along the River Torrens Linear Park.