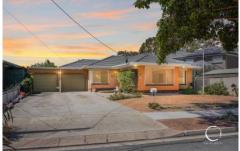

Occupying a generous 585sqm block (approx) with wide and welcoming 18.29m street frontage (approx), this classic c.1969 three bedroom home sits on arguably one of the best streets bordering lush and leafy trails along the River Torrens Linear Park.

With gold stars for location, this family home also earns top scores for its renovation and redevelopment potential. The floorplan delivers three bedrooms and 1.5 bathrooms, with a sky-lit kitchen the meat in the sandwich between two large living rooms.