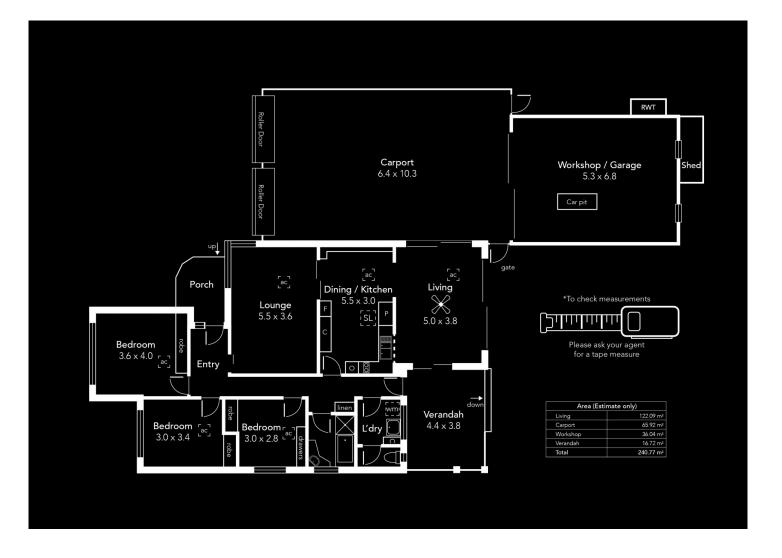

Occupying a generous 585sqm block (approx) with wide and welcoming 18.29m street frontage (approx), this classic c.1969 three bedroom home sits on arguably one of the best streets bordering lush and leafy trails along the River Torrens Linear Park.

With gold stars for location, this family home also earns top scores for its renovation and redevelopment potential. The floorplan delivers three bedrooms and 1.5 bathrooms, with a sky-lit kitchen the meat in the sandwich between two large living rooms.