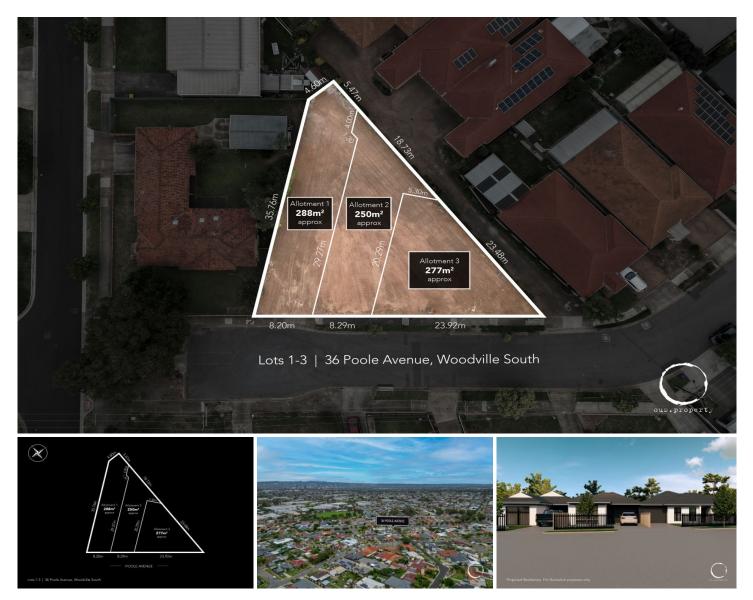

## 1-3/36 Poole Avenue Woodville South SA

Discover the perfect canvas for your future dream home with approved plans available on request or design your own. Three fantastic individual allotments available to secure, each offering a world of possibilities for your vision. With a location that's both convenient and vibrant, building your dream home has never been more exciting.

LOT 1: Land Size: 288m2 (approx.) - A clear canvas awaits! Create a home that's uniquely yours on this 288sqm allotment. Contact agent for more information.

LOT 2: Land Size: 250m2 (approx.) - The possibilities are endless on this 250sqm allotment, waiting for your creative touch. Contact agent for more information.

LOT 3: Land Size: 277m2 (approx.) - Make your dreams come true on this spacious 277sqm allotment, offering

Price : Contact Agent

View : https://www.ous.property/sale/sa/western-beachs ide-suburbs/woodville-south/residential/land/778 1878