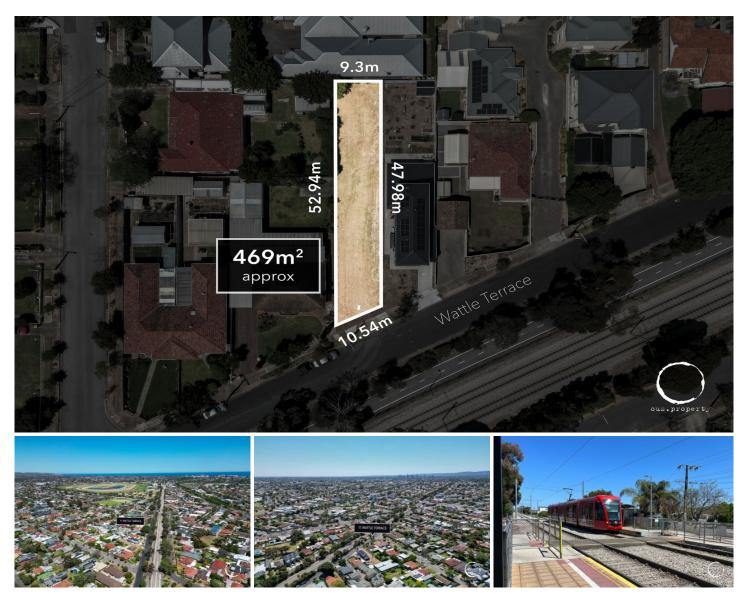

## 11 Wattle Terrace Plympton Park SA

Discover the perfect blend of tranquility and convenience at 11 Wattle Terrace, Plympton Park! This outstanding 469sqm block of land offers you the opportunity to build your dream home in a prime location that's sure to capture your heart.

- Land Size : 469 sqm View : https://ww
  - : https://www.ous.property/sale/sa/south-sout h-east-suburbs/plympton-park/residential/la nd/7785235

Nick Tuck 7225 9800

Kelly Thomas 7225 9800