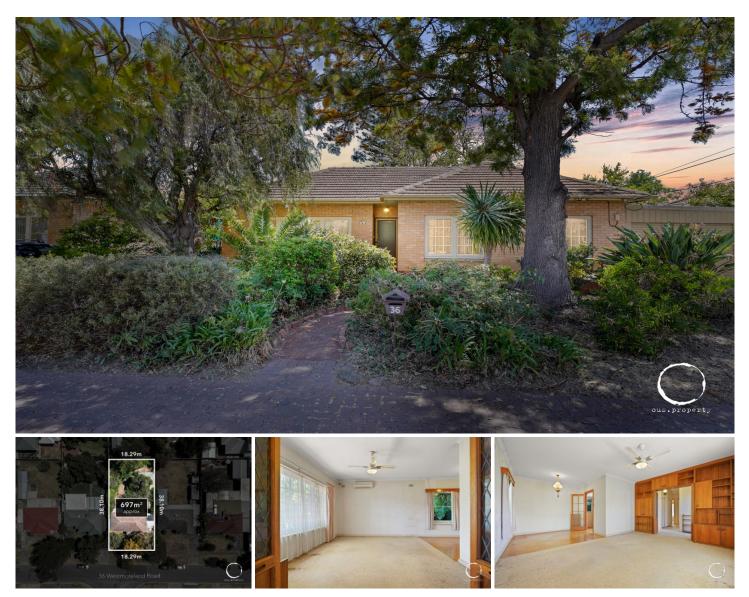

## 36 Westmoreland Road Grange SA

A local since 1962, this double brick home is showing her age but she still has some irresistible qualities.

Her valuable 697sqm block (approx.) with 18.3m street frontage is perched between the glorious Grange beachfront and the Royal Adelaide golf course in one of Adelaide's most highly desirable seaside suburbs.

And while never-ending sandy beaches hold instant summer appeal, the lifestyle she offers extends to seaside café dining, public transport options of bus or train, quality local schools and a spot of tennis or golf to round out the perfect weekend.

Ready to make way for potential development (stcc), a grand family residence, or a remarkable reno, buyers will find a classic three bedroom, one bathroom floorplan