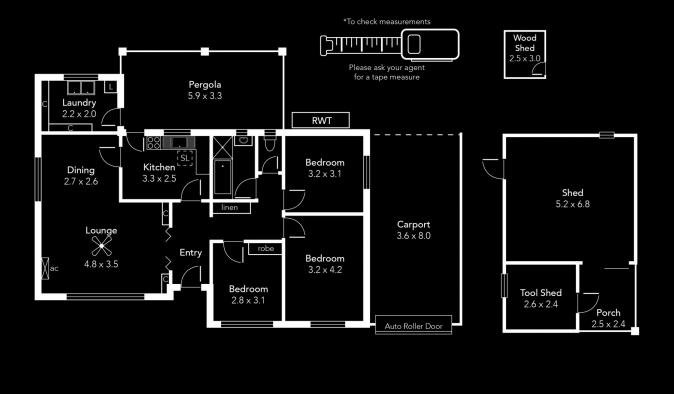

Ready to make way for potential development (stcc), a grand family residence, or a remarkable reno, buyers will find a classic three bedroom, one bathroom floorplan