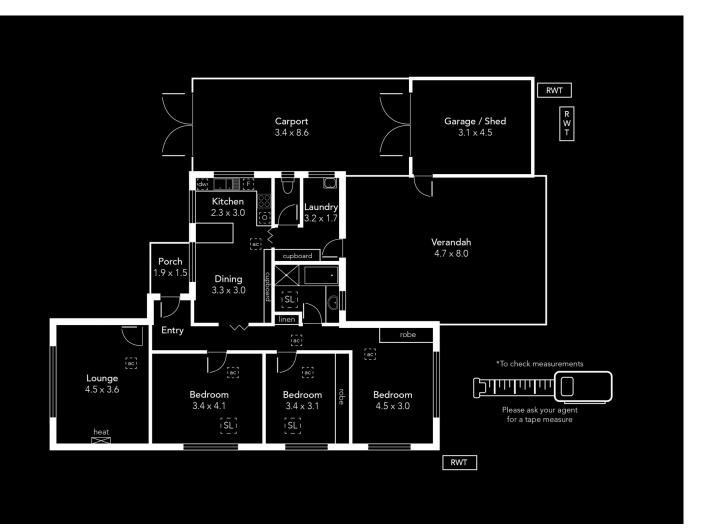

## 29 Close Street Birkenhead SA

Pop in for the best possible time-warp experience where immaculate circa 1958 living is presented in the classic family way, through three bedrooms, one bathroom and one living room!

A property so well cared for will easily adapt to fresh contemporary style if a renovation project is what you seek. And with a garage located behind the carport, you have secure storage space to assist with a budget-focussed, live-in, renovation project.

There is a neat and tidy undercover area for relaxing or at-home entertaining on weekends, but this exceptional coastal location does tend to entice you down to Semaphore Road or across to the Port for endless fun and social get-togethers.