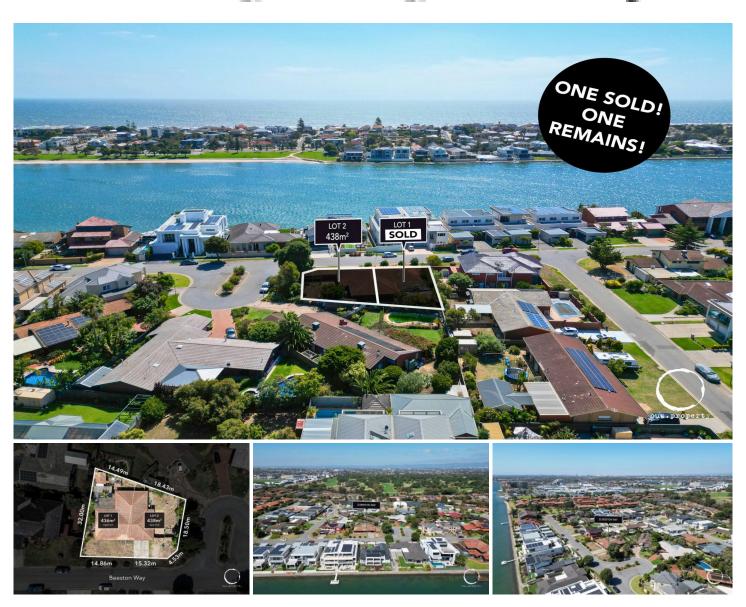

## 1 & 2/22 Beeston Way West Lakes SA

A rare opportunity to secure your real estate dreams in the heart of West Lakes.

On offer - two allotments sitting on substantial land, simply waiting for that dream home build (stcc). Positioned in a suburb surrounded by beautiful homes new & old.

LOT 1: Land Size: 436m2 (approx.) with a 14.86m frontage

LOT 2: Land Size: 438m2 (approx) residing on a corner block presenting endless possibilities

Time to make your dreams become a reality and build that home you've dreamt of (stcc) in a dream location. Embrace an incredible lifestyle, imagine your future enjoying a leisurely game of Golf at nearby Golf Courses including