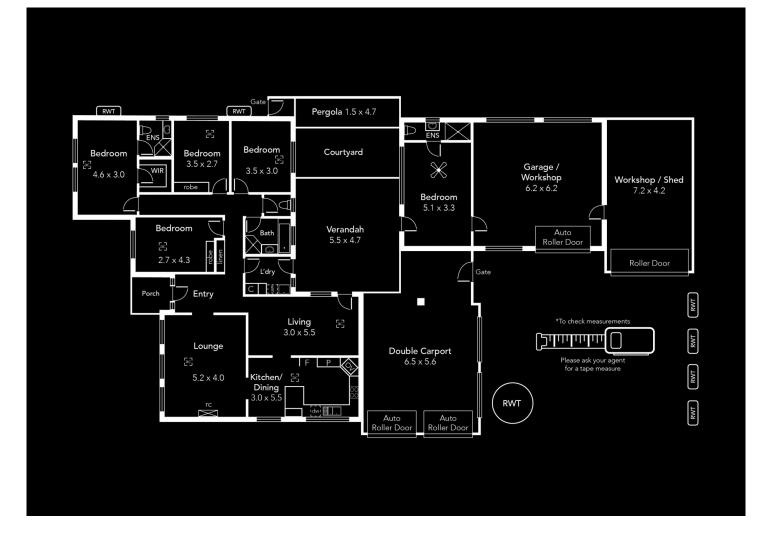

## 90 Riverside Drive Fulham SA

This sensational corner-block home on Riverside Drive leaves no stone unturned - presenting a something-for-everyone indoor/outdoor design that is undeniably impressive.

The well-maintained c.1974 residence has been previously updated and recently painted, delivering fresh and dynamic family spaces for daily living and special occasions.

Alongside the classic timber kitchen with a morning meals nook are two separate and spacious living areas, four snoozy bedrooms and two neat bathrooms.

The master bedroom features an ensuite and a walk-in robe, but the standout feature throughout all four of the internal bedrooms is the luxurious lustre and golden tones of beautiful oak flooring.

5 **-** 3 **-** 4 **-**

Land Size: 687 sqm

View: https://www.ous.property/sale/sa/western-b

eachside-suburbs/fulham/residential/house/

7843856

Laz Ouslinis 7225 9800

Desi Moutzouris 7225 9800