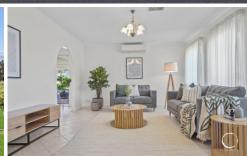

The well-maintained c.1974 residence has been previously updated and recently painted, delivering fresh and dynamic family spaces for daily living and special occasions.

Alongside the classic timber kitchen with a morning meals nook are two separate and spacious living areas, four snoozy bedrooms and two neat bathrooms.

The master bedroom features an ensuite and a walk-in robe, but the standout feature throughout all four of the internal bedrooms is the luxurious lustre and golden tones of beautiful oak flooring.

5 **-** 3 **-** 4 **-**