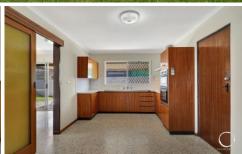

The intelligent layout of this property comprises a spacious family room, open kitchen, casual dining area, and a generous formal dining space. Outside, a sizable side garden and a sheltered pergola area elevates the property's charm. An iconic arched garage door entry leads to an enclosed shed with extra storage. Additional features include split system air conditioning in the family meals area, solid brick construction, a tiled roof, heating in the main living and dining areas, ample internal linen storage, a main bathroom with separate shower and bath, and a full-sized laundry room.