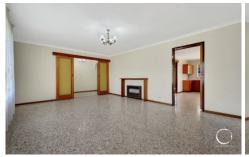

The intelligent layout of this property comprises a spacious family room, open kitchen, casual dining area, and a generous formal dining space. Outside, a sizable side garden and a sheltered pergola area elevates the property's charm. An iconic arched garage door entry leads to an enclosed shed with extra storage. Additional features include split system air conditioning in the family meals area, solid brick construction, a tiled roof, heating in the main living and dining areas, ample internal linen storage, a main bathroom with separate shower and bath, and a full-sized laundry room.