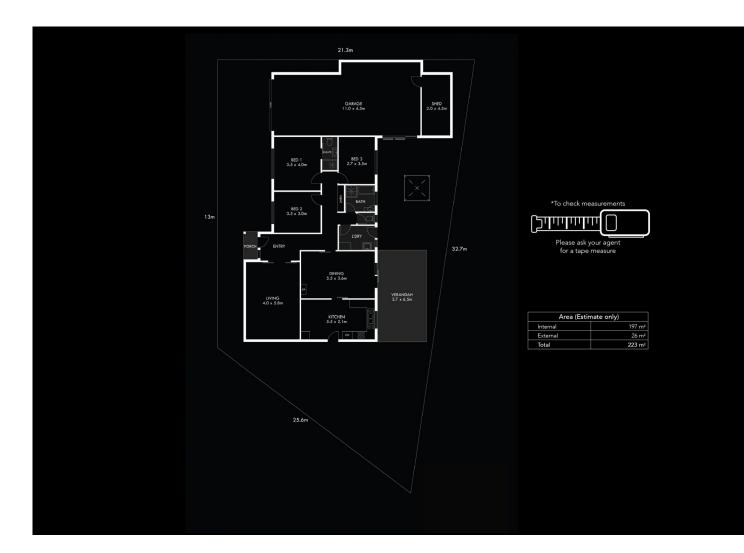

The intelligent layout of this property comprises a spacious family room, open kitchen, casual dining area, and a generous formal dining space. Outside, a sizable side garden and a sheltered pergola area elevates the property's charm. An iconic arched garage door entry leads to an enclosed shed with extra storage. Additional features include split system air conditioning in the family meals area, solid brick construction, a tiled roof, heating in the main living and dining areas, ample internal linen storage, a main bathroom with separate shower and bath, and a full-sized laundry room.