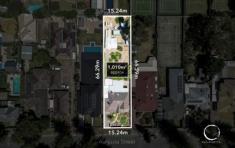

She brings a valuable 1010 sqm allotment (approx.) to the table, along with grand English architecture featuring elaborate elements rich in bold character and quaint charm.

In return for a ravishing revamp, she promises a three bedroom home of distinction primed for majestic family living, with abundant space for a transformative extension if you wish (stcc).