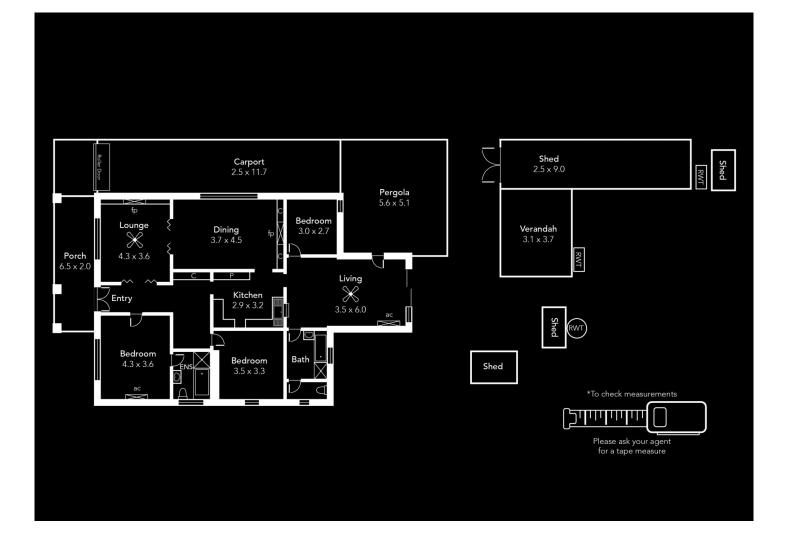

## 116 Augusta Street Glenelg East SA

Distinguished, romantic and oozing old-world charm, this charismatic Tudor home seeks a fairytale ending with buyers armed and ready for a rewarding renovation project.

She brings a valuable 1010 sqm allotment (approx.) to the table, along with grand English architecture featuring elaborate elements rich in bold character and quaint charm.

In return for a ravishing revamp, she promises a three bedroom home of distinction primed for majestic family living, with abundant space for a transformative extension if you wish (stcc).

While she sparkles with potential, you can tread the timber boards of yesteryear and savour the timeless tapestry of

3 📭 2 🔓 2 🖨

Price : \$ 1,560,000 Land Size : 1010 sgm

View : https://www.ous.property/sale/sa/western-b