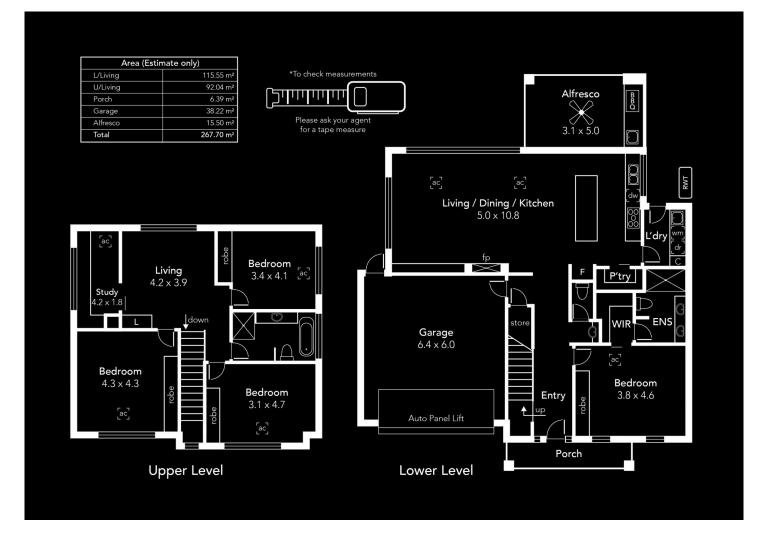

Inside, a carefully-crafted floorplan unfolds over two

4 🗀 2 🚍 2 🖨

Land Size: 304 sqm

View: https://www.ous.property/sale/sa/western-b

eachside-suburbs/henley-beach/residential/

house/7915566

Laz Ouslinis 7225 9800