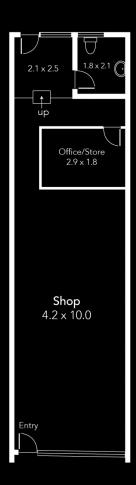

For Lease, Enquire Now

**Building Size**: 56.25 sqm **Land Size**: 56.25 sqm

View : https://www.ous.property/lease/sa/weste rn-beachside-suburbs/cowandilla/comm

ercial/retail/7915606

Laz Ouslinis 7225 9800

Kristal Kavanagh 7225 9800

| Area (Estimate only) |                      |
|----------------------|----------------------|
| Shop                 | 42.0 m²              |
| Office/Sotre         | 5.22 m²              |
| Amenities            | 9.03 m²              |
| Total                | 56.25 m <sup>2</sup> |