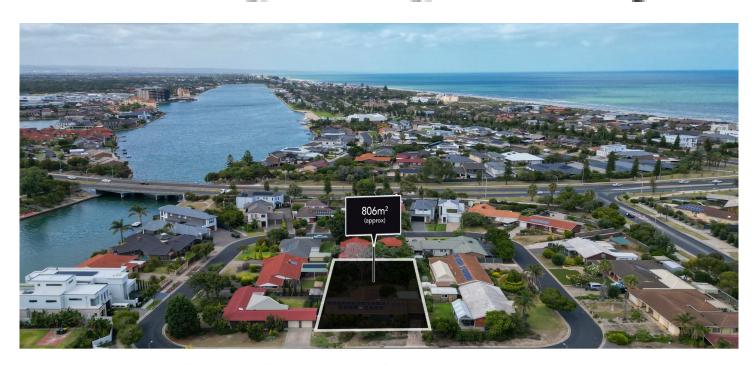

## 101 & 102/2 Boyd Crescent West Lakes Shore SA

Welcome to Boyd Crescent, West Lakes Shore, where an expansive site or a development opportunity for two lots awaits your vision!

Nestled in the tranquility of a cul-de-sac, this rare land offering provides an idyllic backdrop for coastal living. Situated near the beach and lake, this sought-after location offers a serene environment for new residents.

You have the flexibility to choose between developing the entire 806m2 (approx.) site or seizing the potential of creating two separate lots, each approximately 403m2. Both options present endless possibilities for building homes that are uniquely yours (stcc).

Land Size Options:

? Entire Site: 806m2 (approx.)

Price : Contact Agent Land Size : 806 sqm

View: https://www.ous.property/sale/sa/western-b

eachside-suburbs/west-lakes-shore/resident

ial/land/7916977

Laz Ouslinis 7225 9800