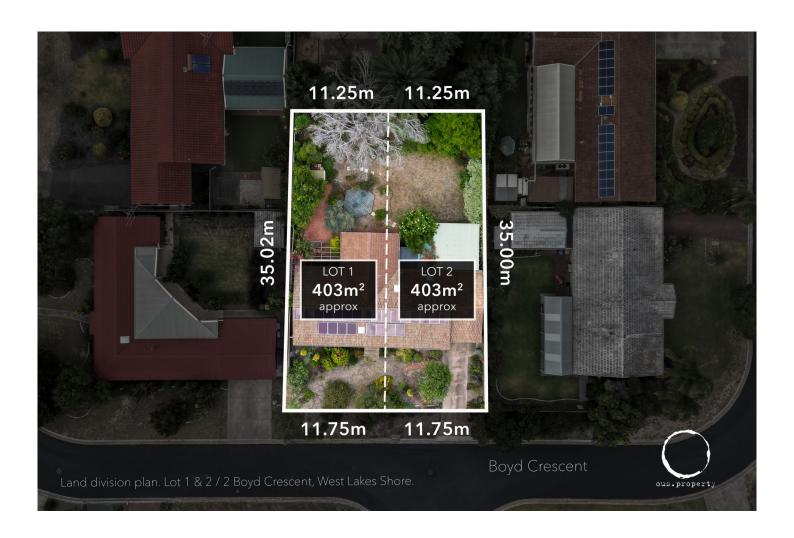

You have the flexibility to choose between developing the entire 806m2 (approx.) site or seizing the potential of creating two separate lots, each approximately 403m2. Both options present endless possibilities for building homes that are uniquely yours (stcc).

Land Size Options:

? Entire Site: 806m2 (approx.)

Price : Contact Agent Land Size : 806 sqm

View: https://www.ous.property/sale/sa/western-b

eachside-suburbs/west-lakes-shore/resident

ial/land/7916977

Laz Ouslinis 7225 9800