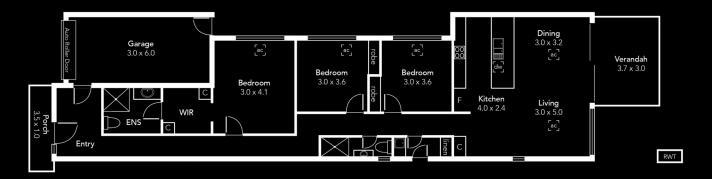

## 15C Ulva Avenue Warradale SA

A designer exterior hints at the sleek and sassy contemporary style within, but this ultra-modern, three bedroom home delivers perks way bigger than you'd expect from the confines of a courtyard block.

Desi Moutzouris 7225 9800

| Area (Estimate only) |          |
|----------------------|----------|
| Living               | 105 m²   |
| Garage               | 18 m²    |
| Verandah             | 11.1 m²  |
| Porch                | 3.5 m²   |
| Total                | 137.6 m² |