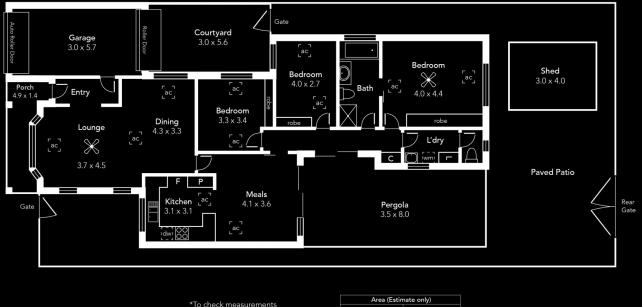

Nick Tuck 7225 9800

Kelly Thomas 7225 9800

| Area (Estimate only) |                       |
|----------------------|-----------------------|
| Living               | 115.4 m <sup>2</sup>  |
| Garage               | 17.9 m <sup>2</sup>   |
| Pergola              | 25.9 m <sup>2</sup>   |
| Courtyard            | 16.8 m <sup>2</sup>   |
| Porch                | 6.86 m <sup>2</sup>   |
| Shed                 | 12.0 m <sup>2</sup>   |
| Total                | 194.86 m <sup>2</sup> |