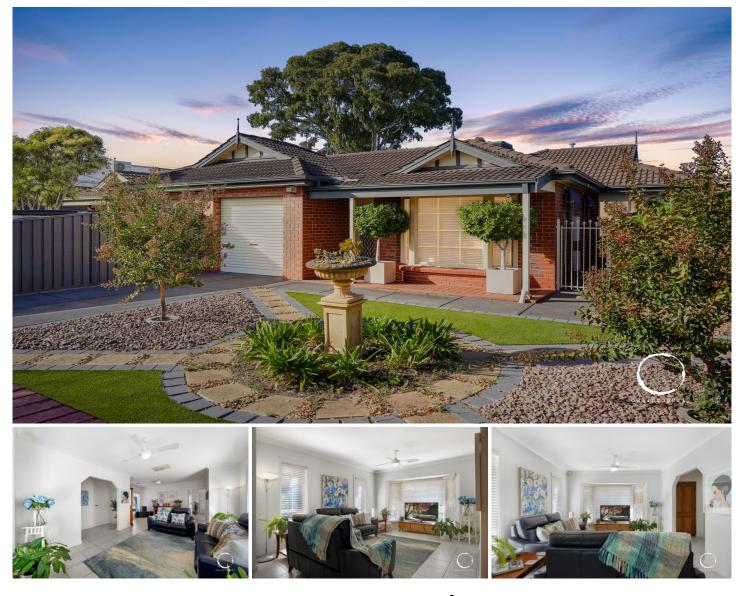

## 7A Sage Crescent Woodville West SA

Welcome to 7A Sage Crescent, a neat-as-a-pin courtyard home on a generous 435sqm (approx) block, nestled between the hustle of the city and the serenity of the sea. Ideal for the savvy investor, first homebuyers, small families or those looking to downsize.

The home holds three cosy bedrooms, all caressed by the warmth of new carpet laid in 2023. Each room is secured by key-locked windows, providing comfort and peace of mind. The interior extends into multiple living zones, large lounge, dining and additional meals area adjacent to the open airy kitchen.

The light filled kitchen is designed for cooking with space & ease, complete with a gas cooktop, freestanding oven, and enough storage for all your needs. Right next to it, you'll find a spacious dining area - perfect for family meals.