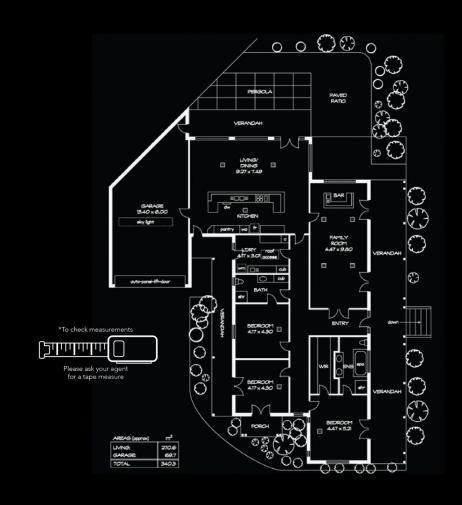

Boasting expansive rooms and lofty 3-meter ceilings throughout, the home exudes a sense of spaciousness and grandeur. The thoughtfully designed floorplan ensures privacy, with the bedrooms tucked away from the main living areas.